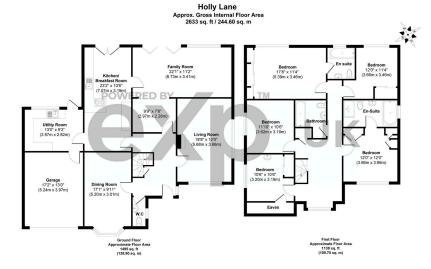

## Rosewood, Holly Lane,

£1,400,000

 Please guote for all enquiries: Detached 5 bed house WC0847

• 3 Reception rooms

 Modernised kitchen with breakfast bar

Separate utility area

 Garage with electric charge point

## Please quote for all enquiries: WC0847

Boasting five generously proportioned bedrooms—each benefitting from air conditioning—this home offers superb comfort and space for growing families or those who simply desire room to spread out. Two of the bedrooms feature their own en-suite bathrooms, while a well-appointed family bathroom serves the remaining rooms—ensuring convenience for every member of the household. The three elegant reception rooms provide an abundance of space for both intimate family gatherings and larger-scale entertaining, allowing for effortless hosting and peaceful evenings in a refined setting.

Whilst every attempt has been made to ensure the accuracy of the floorplan shown, all measurements, positioning Futures fittings and any other data shown are an approximate interpretation for illustrative purposes only and are not to scale. No responsibility is taken for any errors, crisiston, miss-statement or use of data show Produced by Home Focus Studie LTD