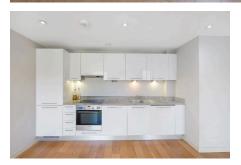

## Nelson House, Westwick Gardens, W14

£2,200PCM (Deposit: £2,538)

Tax Band: C Furnished: Part Furnished

Please Quote MG1175 for all enquiries

Right in the buzzing heart of Shepherd's Bush, this super stylish 1-bedroom flat on the 2nd floor is the perfect mix of modern vibes and laid-back comfort. Flooded in natural light thanks to its West-facing windows, the open-plan living space is bright, roomy, and ideal for everything from chilling out to entertaining friends. Massive floor-to-ceiling windows and a slick Juliette balcony blur the lines between indoors and out-hello sunset views!

### **Key Features**

- Please Quote MG1175 for all enquiries
- Open Plan Kitchen/Reception with floor to ceiling windows
- 2nd Floor
- c. 550 sqft
- Walking distance to multiple transport lines

- 1 Double Bedroom
- · Contemporary Finish Throughout
- · Lots of Natural Light
- · Moments from green parks
- Close to shops & restaurants of Westfield Shopping Centre