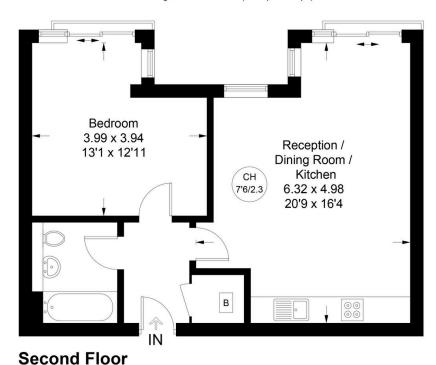

#### **Westwick Gardens**

Approximate Gross Internal Area = 52.0 sq m / 560 sq ft Including Limited Use Area (0.6 sq m / 6 sq ft)

Illustration for identification purposes only, not for valuation purposes, measurements are approximate, not to scale. IPMS2