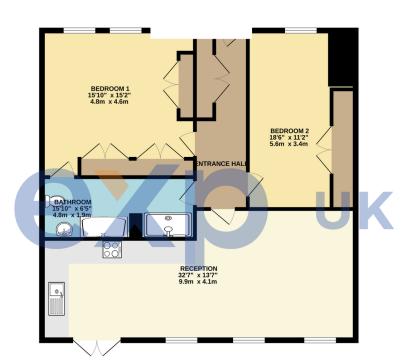

GROUND FLOOR 1025 sq.ft. (95.2 sq.m.) approx.

TOTAL FLOOR AREA: 1025 sq.ft. (95.2 sq.m.) approx.

Whilst every attempt has been made to ensure the accuracy of the floorgist contained there, measurements of doors, visionous, crooms and any devire flees are approximate and no responsibility is taken for any error, omission or mis-statement. This plan is for flustrative purposes only and should be used as such by any prospective purchase. The services, systems and applicances shown have not been tested and no guarantee