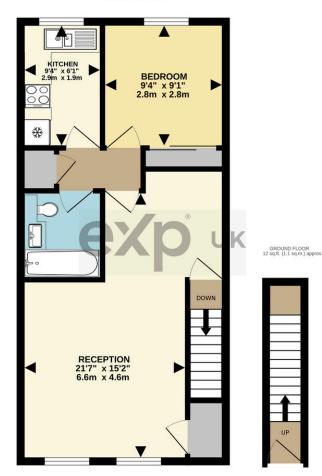

#### A Cosy First-Floor Maisonette Waiting to Be Called Home

Tucked away in a peaceful spot yet just a short stroll from everything you need, this charming first-floor one-bedroom maisonette is ready for its next chapter. Step inside, and you'll find a well-kept home with a welcoming reception space, a functional fitted kitchen that may benefit from a refresh, and a bright double bedroom complete with fitted wardrobes. The newly updated bathroom adds a fresh, modern touch.