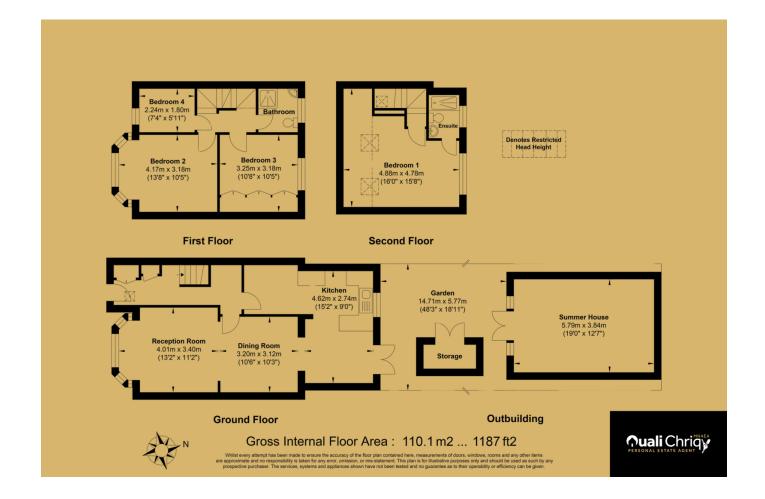

## Rayleigh Road, Palmers Green, London, N13

£600,000 PA 4 2 2 1

The property boasts 1127 sqft of internal living space, spread across 3 floors and 4 bedrooms. The principal bedroom, located in the attic conversion completed in 2020, boasts an en-suite bathroom and breathtaking views of Firs Farm Playing Fields.

The property benefits from off-street parking for 2 vehicles, and a porch that leads into the welcoming hallway providing that instant homely feel. On the ground floor, the living room and through lounge accommodates a perfect balance of warmth and openness, ideal for family gatherings or entertaining guests.

The L-shaped kitchen, is fully-fitted and has a breakfast bar with patio doors leading to a low maintenance rear garden. There is a versatile, weather proof outbuilding measuring 262 sqft or 24.3 sqm.

On the 1st floor, there are very 3 well-proportioned bedrooms (2 doubles and 1 single room) and a family bathroom.