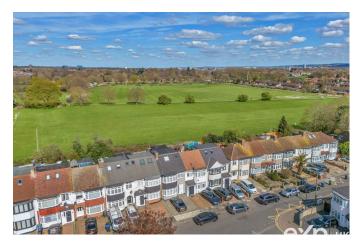

## Rayleigh Road, Palmers Green, London, N13

£600,000 PA 4 2 2 1

The property boasts 1127 sqft of internal living space, spread across 3 floors and 4 bedrooms. The principal bedroom, located in the attic conversion completed in 2020, boasts an en-suite bathroom and breathtaking views of Firs Farm Playing Fields.

## My Property Expertise Your Peace of Mind

- Freehold Property
- · Backs onto Firs Farm Playing Fields
- · Driveway for 2 Vehicles
- · Versatile Outbuilding with Power & A/C
- Abundance of Green Space Locally & Playing Fields