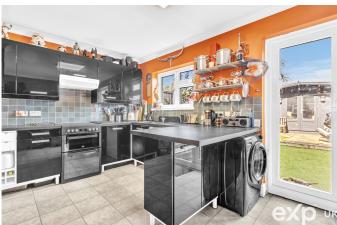

The L-shaped kitchen, is fully-fitted and has a breakfast bar with patio doors leading to a low maintenance rear garden. There is a versatile, weather proof outbuilding measuring 262 sqft or 24.3 sqm.