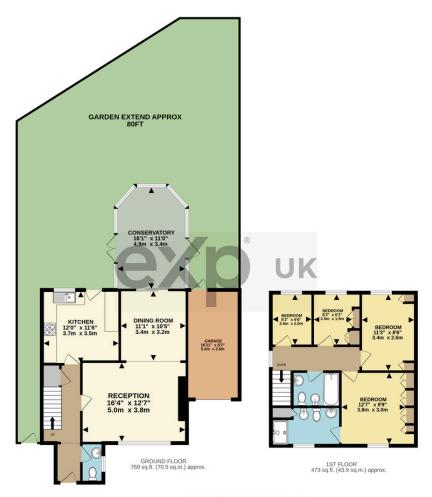

## Local Authority:

**Epping Forest** 

FLOOR AREA DOES NOT INCLUDE THE GARAGE

TOTAL FLOOR AREA: 1223 s.g.ft. (11.4.5 s.g.m.) approx. Thistis every attempt his been made to ensure the accuracy of the floopsin contained here, measurements of doors, windows, rooms and any other items are approximate and no responsibility is taken for any error, monission or mis-statement. This plan is to fell instrutive purposes only and should be used as such by any superior of the service of the se