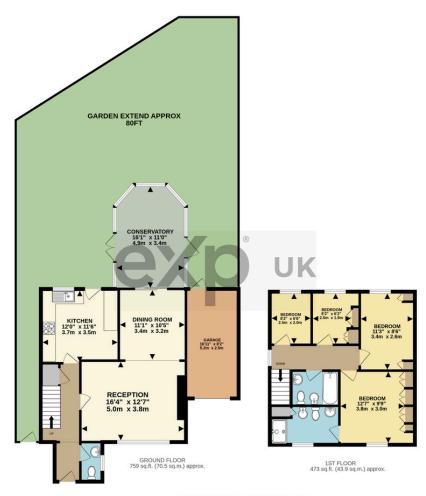

## Local Authority:

**Epping Forest** 

FLOOR AREA DOES NOT INCLUDE THE GARAGE

TOTAL FLOOR AREA: 1232 s.g.ft. (1.14.5 s.g.m.) approx.

White every attempt has been made to ensure the accuracy of the floopian contained here, measurements of doors, windows, rooms and any other items are approximate and no responsibility is taken for any error, omnision or in-statement. This plan is not illustrative proposes only and should be used as such by any topsective purchaser. The services, systems and appliances shown have not been tested and no guarantee as to the measurement. See the contraction of the second seed of the seed of the services of the services and suppliances shown have not been tested and no guarantee as to the measurement.