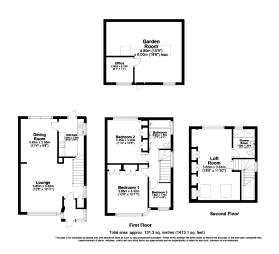

NICK LOATES **exp** us

- Four Bedrooms
- Extended To The Loft Which Brick Built Annex To The Rear Now Offers A Large Bedroom & Bathroom
- · Within A Short Walk Of Belmont Circle (Shops & Transport Links)
  • Two Bathrooms
- Viewing Highly Recommended

- · Semi Detached
- Of The Garden With Air Conditioning
  • Off Street Parking
- · Potential To Extended STPP

Ref NL0627 - Discover this well presented Four bedroom semidetached house on Elgin Avenue. The property features a fantastic loft conversion that includes a spacious bedroom and a stylish bathroom, providing ample space. The ground floor boasts a welcoming living room and dining area, perfect for entertaining. Step outside to a well-maintained garden with a rear annex, complete with air conditioning—ideal for a home office or guest suite.