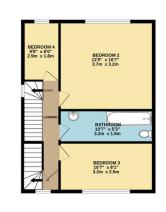

1ST FLOOR 594 sq.ft. (55.2 sq.m.) approx.

2ND FLOOR 496 sq.ft. (46.1 sq.m.) approx

TOTAL FLOOR AREA : 1109sq.ft. (103.0 sq.m.) approx. Whilst every attempt has been made to ensure the accuracy of the floorplan contained here, measurements of doors, windows, rooms and any other items are approximate and no responsibility is taken for any error, omission or mis-statement. This plan is for illustrative purposes only and should be used as such by any prospective purchaser. The services, systems and applicances shown have not been tested and no guarantee as to their operability or efficiency can be given. Made with Meropo & 62025