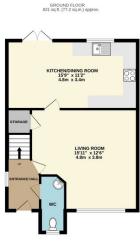

1ST FLOOR 594 sq.ft. (55.2 sq.m.) approx.

2ND FLOOR 496 sq.ft. (46.1 sq.m.) approx

TOTAL FLOOR AREA : 1109sq.ft. (103.0 sq.m.) approx. Whilst every attempt has been made to ensure the accuracy of the floorplan contained here, measurements of doors, windows, rooms and any other items are approximate and no responsibility is taken for any error, omission or mis-statement. This plan is for illustrative purposes only and should be used as such by any prospective purchaser. The services, systems and applicances shown have not been tested and no guarantee as to their operability or efficiency can be given. Made with Meropo & 62025