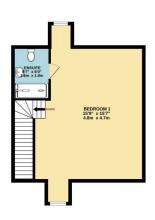

1ST FLOOR 594 sq.ft. (55.2 sq.m.) approx.

2ND FLOOR 496 sq.ft. (46.1 sq.m.) approx

TOTAL FLOOR AREA : 1109sq.ft. (103.0 sq.m.) approx. Whilst every attempt has been made to ensure the accuracy of the floorplan contained here, measurements of doors, windows, rooms and any other items are approximate and no responsibility is taken for any error, omission or mis-statement. This plan is for illustrative purposes only and should be used as such by any prospective purchaser. The services, systems and applicances shown have not been tested and no guarantee as to their operability or efficiency can be given. Made with Meropo & 62025