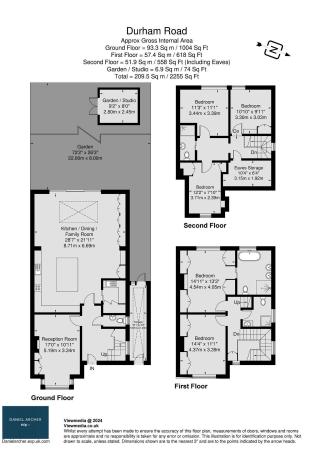

## Durham Road, West Wimbledon, SW20

£2,100,000

\*Video viewing available click on Virtual Tour\* Stunning five bedroom, period, semi detached family home (2,255 Sq.Ft) with driveway parking, and glorious 72' south-west facing garden with garden room/office, superbly situated in a sought after residential West Wimbledon location. Offering superbly appointed and fully refurbished, breath-taking accommodation over three floors, with stylish interiors, period elegance and high quality finish throughout. Chain Free property Property Ref: DA 0587

## **Key Features**

- Stunning Five Bedroom Period Style Semi Detached House (2,255 Sq.Ft)
- Superbly Refurbished with Period Elegance and Stylish Interiors
- Impressive Open Plan Kitchen/Diner/ Family Room
- Glorious South West Facing Garden with Garden Room/Home Office
- Close to Raynes Park Station, Schools and Amenities