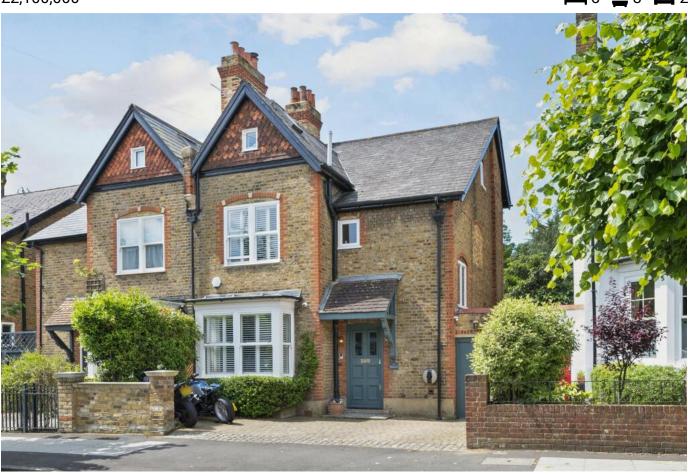

## Durham Road, West Wimbledon, SW20

£2,100,000

\*Video viewing available click on Virtual Tour\* Stunning five bedroom, period, semi detached family home (2,255 Sq.Ft) with driveway parking, and glorious 72' south-west facing garden with garden room/office, superbly situated in a sought after residential West Wimbledon location. Offering superbly appointed and fully refurbished, breath-taking accommodation over three floors, with stylish interiors, period elegance and high quality finish throughout. Chain Free property Property Ref: DA 0587

## **Key Features**

- Stunning Five Bedroom Period Style Semi Detached House (2,255 Sq.Ft)
- Superbly Refurbished with Period Elegance and Stylish Interiors
- Impressive Open Plan Kitchen/Diner/ Family Room
- Glorious South West Facing Garden with Garden Room/Home Office
- Close to Raynes Park Station, Schools and Amenities