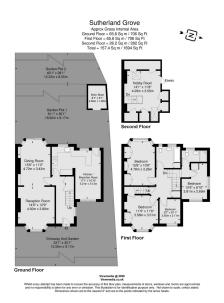

## Sutherland Grove, Southfields, SW18

£1,450,000

**₽**4 **₽**2 **₽**2

- Well Presented Four Bedroom Semi Detached Family Home (1,694 Sq.Ft)
- Fantastic Southfields Location
- Well Equipped Wrap-Around Kitchen/Diner
- · Off Street Parking
- No Onward Chain

Very well presented four bedroom extended semi detached family home (1,694 Sq.Ft) with no onward chain, occupying a generous a corner plot position with a substantial driveway providing ample off street parking, superbly located just a short walk from Southfields station (District line) and excellent schools and amenities. Set on a larger than average plot with a generous west facing private garden opening onto a bonus additional section of garden to the rear, with enormous scope to extend as desired, STPP. Property Ref: DA 0587