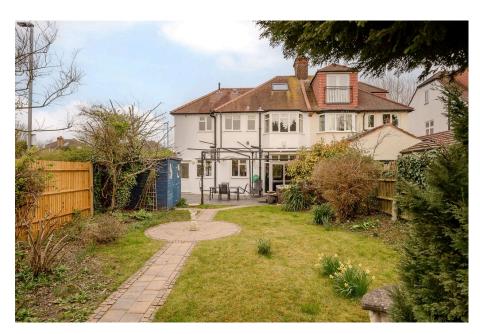

- Family Bathroom and Separate Shower Room
- Bright and Spacious Double Length Reception
- Extended West Facing Garden with Bonus Plot to Rear
- Excellent Additional Scope to Extend, STPP
- Moments from Southfields Station, Schools and Amenities. Property Ref: DA 0587

Very well presented four bedroom extended semi detached family home (1,694 Sq.Ft) with no onward chain, occupying a generous a corner plot position with a substantial driveway providing ample off street parking, superbly located just a short walk from Southfields station (District line) and excellent schools and amenities. Set on a larger than average plot with a generous west facing private garden opening onto a bonus additional section of garden to the rear, with enormous scope to extend as desired, STPP. Property Ref: DA 0587