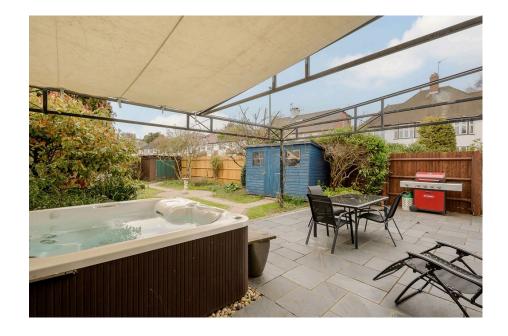

- Family Bathroom and Separate Shower Room
- Bright and Spacious Double Length Reception
- Extended West Facing Garden with Bonus Plot to Rear
- Excellent Additional Scope to Extend, STPP
- Moments from Southfields Station, Schools and Amenities. Property Ref: DA 0587

Very well presented four bedroom extended semi detached family home (1,694 Sq.Ft) with no onward chain, occupying a generous a corner plot position with a substantial driveway providing ample off street parking, superbly located just a short walk from Southfields station (District line) and excellent schools and amenities. Set on a larger than average plot with a generous west facing private garden opening onto a bonus additional section of garden to the rear, with enormous scope to extend as desired, STPP. Property Ref: DA 0587