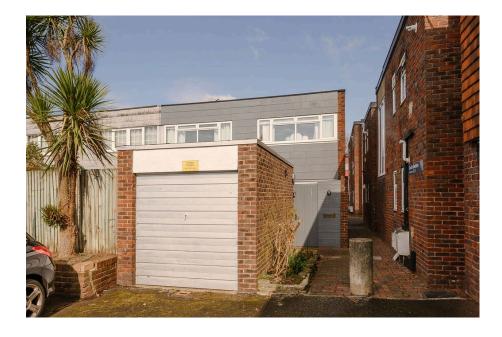

 Separate Well Equipped Kitchen/Diner  Upstairs Shower/WC and Downstairs WC

Delightful Patio Garden

Garage

 Close to Transport Links, Schools and Amenities • Property Ref: DA 0587

Well presented two double bedroom property (1,052 Sq.Ft) with delightful patio garden and garage, ideally situated in a popular residential location close to transport links, schools and amenities. The property offers bright and spacious accommodation, well maintained throughout, with modern interiors and neutral finish - ideal for a modern lifestyle. Features include an inviting reception room, well equipped kitchen/dining room, first floor shower room and separate WC, gas central heating, double glazing and ample inbuilt storage.