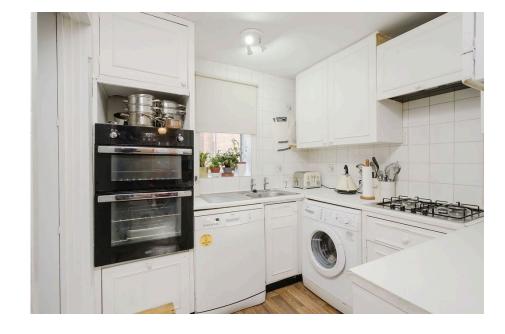

 Separate Well Equipped Kitchen/Diner  Upstairs Shower/WC and Downstairs WC

Delightful Patio Garden

Garage

 Close to Transport Links, Schools and Amenities • Property Ref: DA 0587

Well presented two double bedroom property (1,052 Sq.Ft) with delightful patio garden and garage, ideally situated in a popular residential location close to transport links, schools and amenities. The property offers bright and spacious accommodation, well maintained throughout, with modern interiors and neutral finish - ideal for a modern lifestyle. Features include an inviting reception room, well equipped kitchen/dining room, first floor shower room and separate WC, gas central heating, double glazing and ample inbuilt storage.