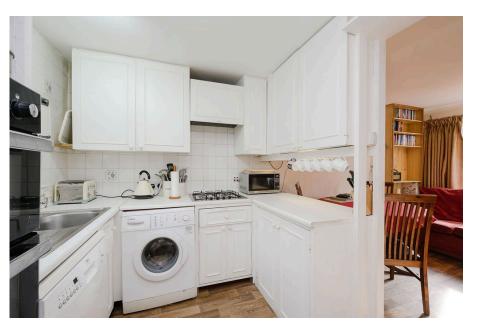

 Separate Well Equipped Kitchen/Diner  Upstairs Shower/WC and Downstairs WC

Delightful Patio Garden

Garage

 Close to Transport Links, Schools and Amenities • Property Ref: DA 0587

Well presented two double bedroom property (1,052 Sq.Ft) with delightful patio garden and garage, ideally situated in a popular residential location close to transport links, schools and amenities. The property offers bright and spacious accommodation, well maintained throughout, with modern interiors and neutral finish - ideal for a modern lifestyle. Features include an inviting reception room, well equipped kitchen/dining room, first floor shower room and separate WC, gas central heating, double glazing and ample inbuilt storage.