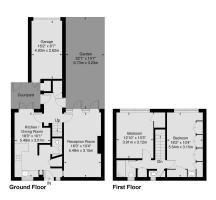

## Savill Gardens, Raynes Park, SW20

£475,000

**2 1 1 1** 

 Well Presented Two Bedroom
 Popular Residential Location Property (1,052 Sq.Ft)

 Modern Interiors and Neutral
 Bright 18'0 Reception Room Finish

 Separate Well Equipped Kitchen/Diner  Upstairs Shower/WC and Downstairs WC

Delightful Patio Garden

Garage

 Close to Transport Links, Schools and Amenities • Property Ref: DA 0587

Well presented two double bedroom property (1,052 Sq.Ft) with delightful patio garden and garage, ideally situated in a popular residential location close to transport links, schools and amenities. The property offers bright and spacious accommodation, well maintained throughout, with modern interiors and neutral finish - ideal for a modern lifestyle. Features include an inviting reception room, well equipped kitchen/dining room, first floor shower room and separate WC, gas central heating, double glazing and ample inbuilt storage.

Ŵ

Vivermedia 2005
Whits every attempt has been made to ensure the discussion of this foot prish, messurements of doors, windows and nome are approximated and no responsibility is spinn for any error or orission. This listantion is for identification purpose only. Not drawn to scale, unless stated.