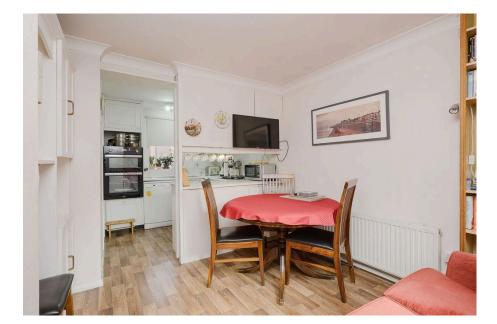

 Separate Well Equipped Kitchen/Diner  Upstairs Shower/WC and Downstairs WC

Delightful Patio Garden

Garage

 Close to Transport Links, Schools and Amenities • Property Ref: DA 0587

Well presented two double bedroom property (1,052 Sq.Ft) with delightful patio garden and garage, ideally situated in a popular residential location close to transport links, schools and amenities. The property offers bright and spacious accommodation, well maintained throughout, with modern interiors and neutral finish - ideal for a modern lifestyle. Features include an inviting reception room, well equipped kitchen/dining room, first floor shower room and separate WC, gas central heating, double glazing and ample inbuilt storage.