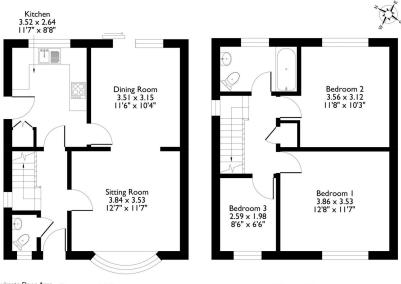

Approximate Floor Area 86.13 sq m - 927 sq ft (Gross Internal Area)

**First Floor** 