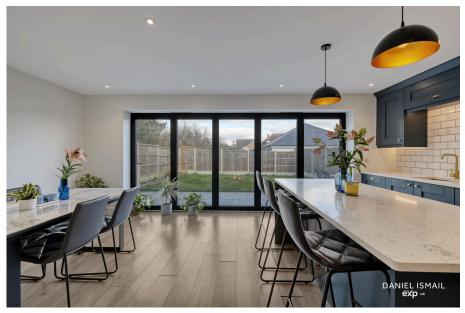

Upon entering, you are welcomed by a bright and airy hallway leading to a separate living room, ideal for relaxation. The heart of the home is the impressive open-plan kitchen and dining area, designed with high-spec finishes and bi-fold doors that open seamlessly onto the garden, creating the perfect space for entertaining.