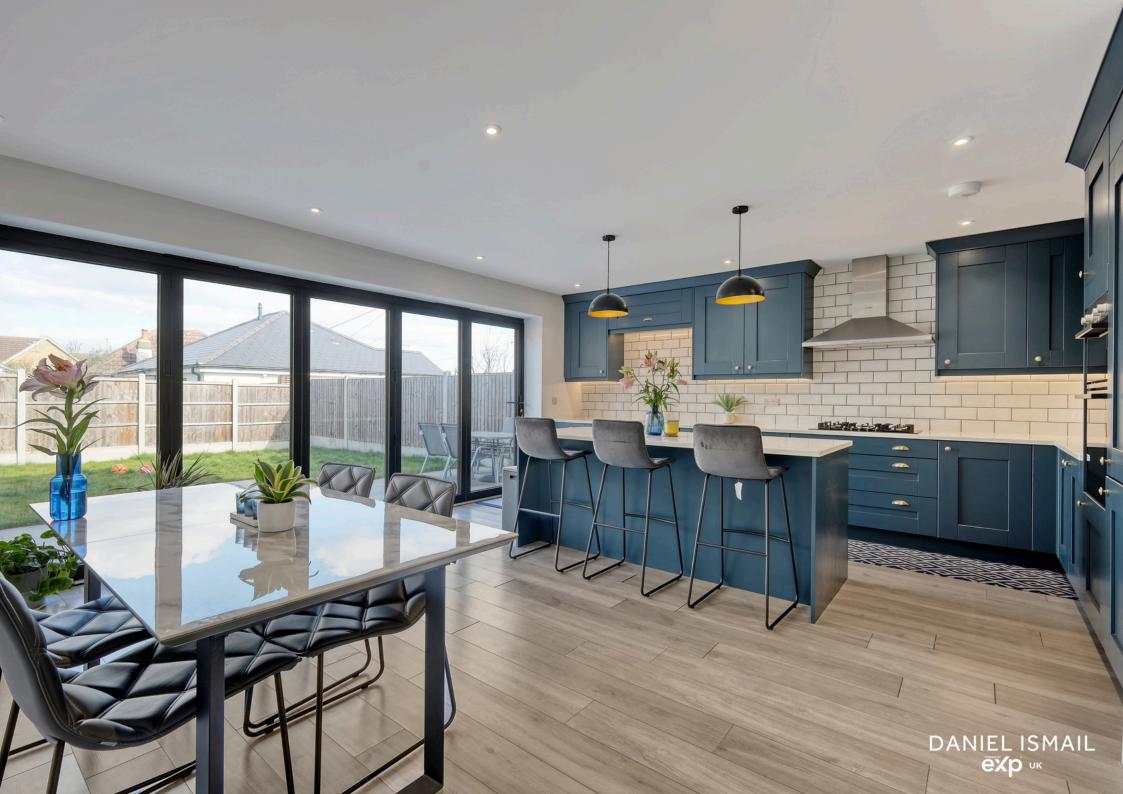

Upon entering, you are welcomed by a bright and airy hallway leading to a separate living room, ideal for relaxation. The heart of the home is the impressive open-plan kitchen and dining area, designed with high-spec finishes and bi-fold doors that open seamlessly onto the garden, creating the perfect space for entertaining.

The ground floor also benefits from underfloor heating, a convenient downstairs cloakroom/WC, a utility room, and a dedicated office/study, ideal for those working from home.

Upstairs, the property features four generous double bedrooms, including a luxurious master bedroom with an en-suite, alongside a stylish family bathroom. The outdoor space offers a well-maintained garden, while the front of the property provides off-street parking for multiple vehicles.