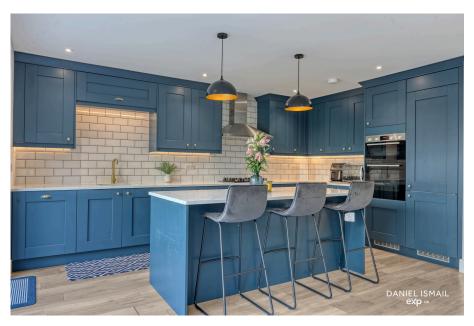

Upon entering, you are welcomed by a bright and airy hallway leading to a separate living room, ideal for relaxation. The heart of the home is the impressive open-plan kitchen and dining area, designed with high-spec finishes and bi-fold doors that open seamlessly onto the garden, creating the perfect space for entertaining.

- FOUR BEDROOMS DETACHED FAMILY HOME
- EN-SUITE TO MASTER BEDROOM
- SHORT WALK TO LANGDON HILLS RECREATION GROUND (THE REC)
- OFFICE/STUDY ROOM
- UNDERFLOOR HEATING ON THE GROUND FLOOR
- PARKING FOR MULTIPLE VEHICLES

- COVERING APPROX. 1,754 SQ FT OF LIVING SPACE
- WITHIN 0.7 MILES OF LAINDON STATION
- CONVENIENTLY LOCATED TO BOTH GREAT BERRY AND LINCEWOOD SCHOOL
- OPEN PLAN KITCHEN/DINING AREA
- COUNCIL TAX BAND F