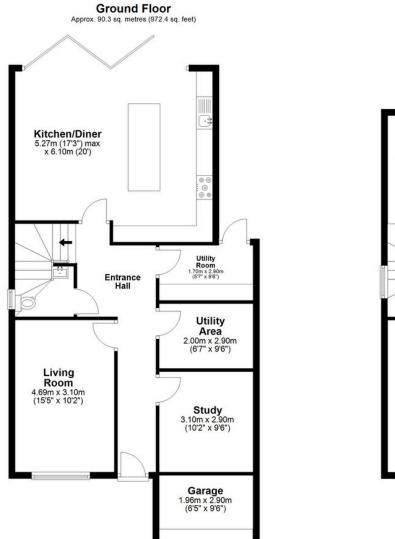

First Floor

Total area: approx. 163.0 sq. metres (1754.4 sq. feet)

Great Berry Lane