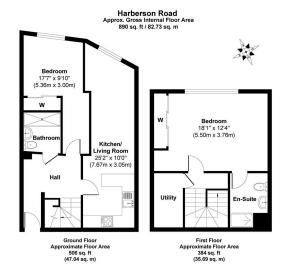

Immaculate Split-Level 2 Bedroom 2 Bathroom Flat in Modern Gated Development with Off Street Gated Parking

This beautifully presented first and second-floor flat offers generous accommodation, featuring contemporary décor and high-quality finishes throughout. The property boasts a bright open-plan reception room and modern kitchen with ample space for a dining table, perfect for both relaxing and entertaining. Two spacious double bedrooms with built-in storage, a modern family bathroom and ensuite shower room complete the accommodation. Gated off street parking set off Harberson Road.

Whilst every attempt has been made to ensure the accuracy of the floorplan shown, all measurements, positioning Fixtures fittings and any other data shown are an approximate interpretation for Illustrative purposes only and are not to scale. No responsibility is taken for any errors, omission, miss-statement or use of data show Produced by Home Focus Studio LTD