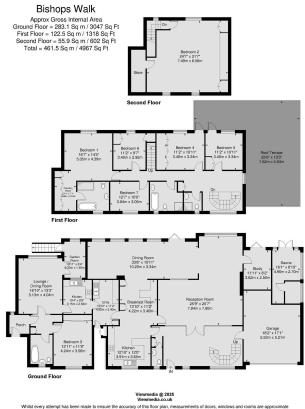

## **Key Features**

- Please Quote AW0790 For All Enquiries
- 6 Bedroom Fully Detached House 4967 sqft
- Large South Facing Landscaped Garden
- Easy Access into East Croydon via Tram Line
- Separate Ground Floor Annex with Own Entrance

- Guide Price £2,250,000 £2,500,000
- Prestigious Private Road within Shirley Hills
- Close to Renowned Private Schools
- In and Out Driveway with Double Garage
- Large Double Garage

Whilst every attempt has been made to ensure the accuracy of this floor plan, measurements of doors, windows and rooms are approximate and no responsibility is taken for any error or omission. This illustration is tori dentification purpose only. Not drawn to scale, unless stated. Dimensions shown are to the nearest 3° and are to the points indicated by the arrow heads.