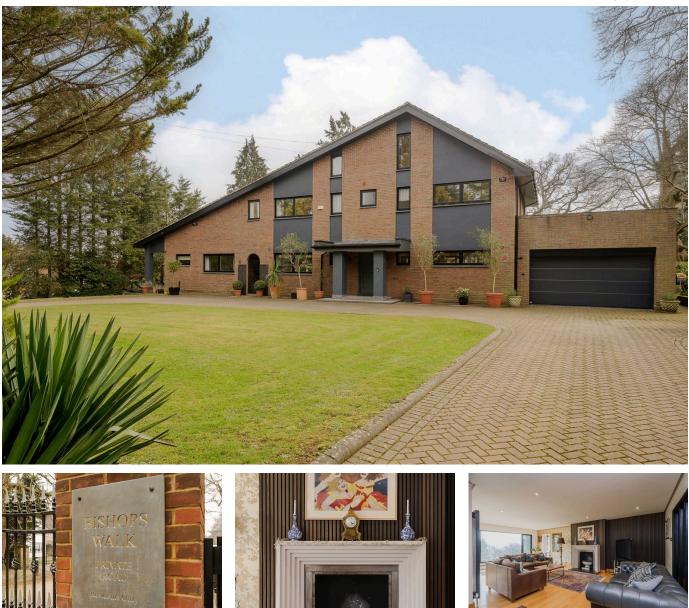

## ASHLEY WHITEHOUSE EXP UK

ashley.whitehouse@exp.uk.com
ashleywhitehouse.exp.uk.com
07932 583 125

Bishops Walk, Croydon, CR0 5BA

Guide Price £2,250,000

🍋 6 🚆 4 🚘 5

Nestled on the coveted Bishops Walk, Croydon's most prestigious private, gated road within the serene Shirley Hills and the historic Addington Palace grounds, this exceptional six-bedroom detached residence offers an unparalleled lifestyle. Built in 1968, the property exudes timeless elegance and boasts a substantial footprint, perfectly catering to modern family living. The location is further enhanced by its proximity to esteemed educational institutions, including Royal Russell School, Trinity School, and Whitgift School, providing exceptional learning opportunities. Conveniently situated near Gravel Hill tram stop, residents enjoy seamless connectivity to East Croydon, offering swift access to London Victoria, London Bridge, and Gatwick Airport via frequent train services.

## **Key Features**

- Please Quote AW0790 For All Enquiries
- 6 Bedroom Fully Detached House 4967 sqft
- Large South Facing Landscaped Garden
- Easy Access into East Croydon via Tram Line
- Separate Ground Floor Annex with Own Entrance

- Guide Price £2,250,000 £2,500,000
- Prestigious Private Road within Shirley Hills
- Close to Renowned Private Schools
- In and Out Driveway with Double Garage
- Large Double Garage

Whilst every attempt has been made to ensure the accuracy of this floor plan, measurements of doors, windows and rooms are approximate and no responsibility is taken for any error or omission. This illustration is tori dentification purpose only. Not drawn to scale, unless stated. Dimensions shown are to the nearest 3° and are to the points indicated by the arrow heads.