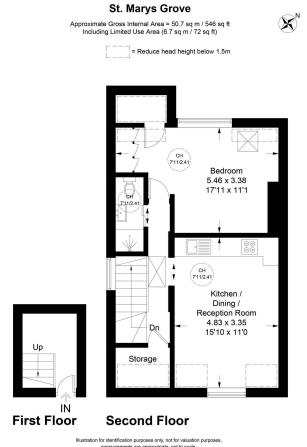

## St. Mary's Grove, W4

£1,800PCM (Deposit: £2,076)

Tax Band: C Furnished: Furnished

Please quote MG1175 for all enquiries.

Stunning, Recently Renovated One-Bedroom Split-Level Flat in Grove Park, Chiswick.

A beautifully refurbished one-bedroom split-level flat, situated on the top floor of a charming period conversion on a quiet street, moments away from the shops and restaurants of Fauconberg Road.

## **Key Features**

- Please quote MG1175 for all enquiries.
- · Split Level
- · Open Plan
- Top Floor
- · Close to transport links

- 1 Bedroom Flat
- · Recently refurbished
- Furnished
- Quiet Residential Street
- · Short walk to shops and restaurants