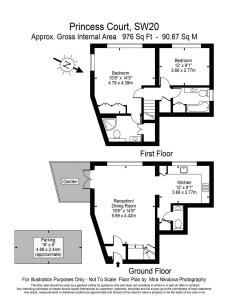

## The Downs, West Wimbledon, SW20

£825,000

**2 2 2 3** 1

- Beautiful Two Bedroom Split
  Sought After Development Level Flat (959 Sq.Ft)
- Modern Interiors and Neutral
  Dual Aspect Reception Room Finish
- Separate Well Equipped Kitchen
- · Upstairs Bathroom, Principal En-Suite and Guest WC
- Private Patio Opening onto Communal Gardens
- Allocated Parking Space
- Close to Excellent Transport
  Property Ref: DA 0587 Links, Schools and Amenities

Looking for a house on the slopes of Wimbledon? This beautifully presented two bedroom, two bathroom property could be the answer, accommodation arranged over ground and first floor (959 Sq.Ft) with allocated parking space, private entrance and French doors to a garden area which opens to attractive communal gardens, set in a superb location a short distance of Wimbledon Common and Wimbledon Village. Offering bright and spacious accommodation over two floors with stylish interiors and neutral décor throughout. Wimbledon & Raynes Park stations nearby.