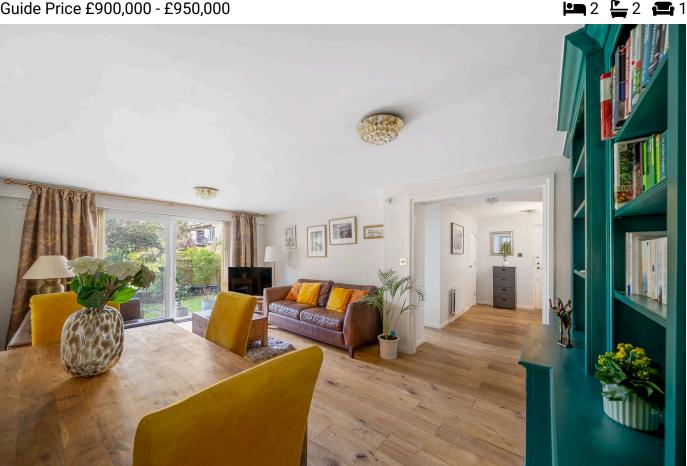

## Battersea Church Road, Battersea, SW11

Guide Price £900.000 - £950.000

PLEASE QUOTE JW0326 - GUIDE PRICE £900K - £950K - Stunning two double/king bedroom, two bathroom, ground floor apartment (953 Sq.Ft) with private south west facing rear garden and small front garden, garage, access to well maintained communal gardens, rare private entrance, and long lease, superbly situated in a gated development on the banks of the Thames, moments from Battersea Park and Chelsea's Kings Road. The property offers bright and spacious accommodation with stylish interiors and high quality finish throughout. Features include a wonderful 19'3 reception room, well equipped kitchen, family bathroom and principal en-suite, ample inbuilt storage, gas central heating (with new Worcester Bosch boiler 2019), new double glazing (installed 2023) and quality floor coverings.

## **Key Features**

- STUNNING 2 BED, 2 BATH GROUND FLOOR APARTMENT (953 SQ.FT)
- SPACIOUS ACCOMMODATION WITH **QUALITY FINISH**
- WELL EQUIPPED KITCHEN
- GARAGE AND ACCESS TO COMMUNAL **GARDENS**
- CLOSE TO TRANSPORT LINKS, CHELSEA'S KINGS ROAD AND **BATTERSEA PARK**

- FANTASTIC DESIRABLE GATED RIVERSIDE LOCATION
- 19'0 RECEPTION ROOM
- DELIGHTFUL SOUTH WEST FACING PRIVATE GARDEN
- OWN ENTRANCE
- PLEASE QUOTE JW0326