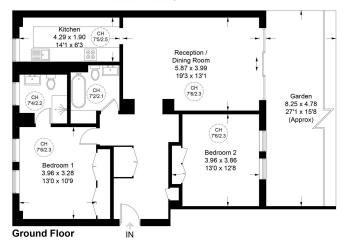

## **Battersea Church Road**

Approximate Gross Internal Area = 88.5 sq m / 953 sq ft (Excluding Garage)
Including Limited Use Area (0.9 sq m / 10 sq ft)

(Not Shown In Actual Location / Orientation)