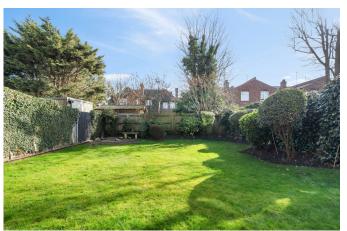

## GUY DALY

- · A beautifully updated 1930s semi in a quiet Willesden Green cul-de-sac (approx 1985 sqft)
- Wide, welcoming hallway with stylish parquet flooring
- West-facing balcony
- · Stunning 46ft rear garden with lawn and patio area
- · Built-in garage and parking on the drive

The Perfect Willesden Green Family Home Does Exist. A beautifully updated 1930s semi with four bedrooms, a west-facing balcony and a stunning 46ft garden. All on a guiet cul-de-sac, just a short stroll from the shops, stations, schools and Gladstone Park.