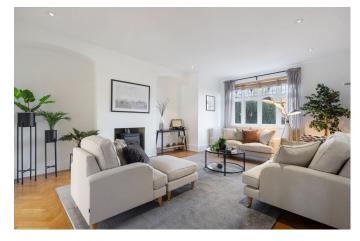

## GUY DALY

- · A beautifully updated 1930s semi in a quiet Willesden Green cul-de-sac (approx 1985 sqft)
- Wide, welcoming hallway with stylish parquet flooring
- West-facing balcony
- · Stunning 46ft rear garden with lawn and patio area
- · Built-in garage and parking on the drive

- Four bedrooms, including a spacious main with balcony and ensuite shower
- Bright, versatile through-reception and dining room
- Superb kitchen/diner with French doors opening to the garden
- Close to Gladstone Park and excellent local schools
- Only a 12 minute walk to both Willesden Green & Cricklewood stations

The Perfect Willesden Green Family Home Does Exist. A beautifully updated 1930s semi with four bedrooms, a west-facing balcony and a stunning 46ft garden. All on a guiet cul-de-sac, just a short stroll from the shops, stations, schools and Gladstone Park.