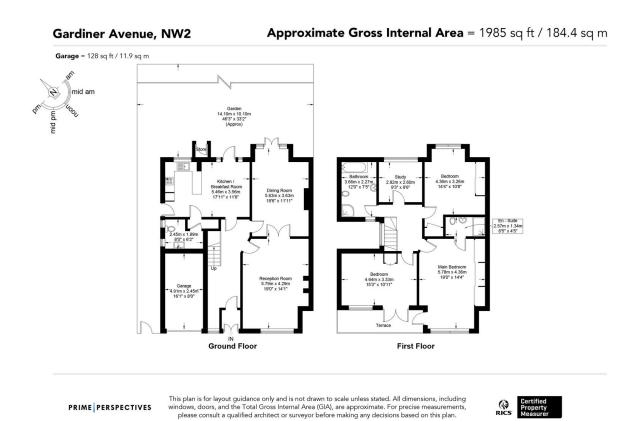

## GUY DALY

- · A beautifully updated 1930s semi in a quiet Willesden Green cul-de-sac (approx 1985 sqft)
- Wide, welcoming hallway with stylish parquet flooring
- West-facing balcony
- · Stunning 46ft rear garden with lawn and patio area
- · Built-in garage and parking on the drive