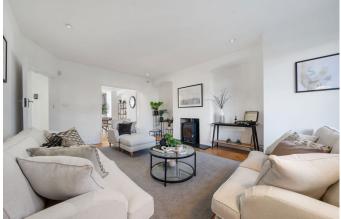

## GUY DALY

- · A beautifully updated 1930s semi in a quiet Willesden Green cul-de-sac (approx 1985 sqft)
- Wide, welcoming hallway with stylish parquet flooring
- West-facing balcony
- · Stunning 46ft rear garden with lawn and patio area
- · Built-in garage and parking on the drive

- Four bedrooms, including a spacious main with balcony and ensuite shower
- Bright, versatile through-reception and dining room
- Superb kitchen/diner with French doors opening to the garden
- Close to Gladstone Park and excellent local schools
- Only a 12 minute walk to both Willesden Green & Cricklewood stations