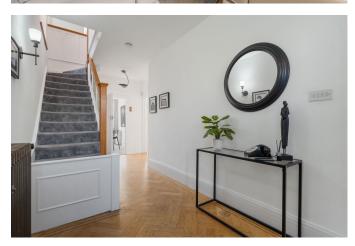

## GUY DALY

- · A beautifully updated 1930s semi in a quiet Willesden Green cul-de-sac (approx 1985 sqft)
- Wide, welcoming hallway with stylish parquet flooring
- West-facing balcony
- · Stunning 46ft rear garden with lawn and patio area
- · Built-in garage and parking on the drive