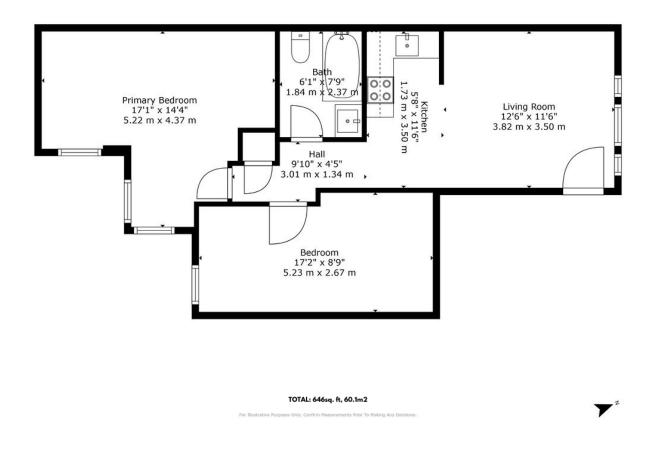

#### Charming Two-Bedroom Flat in New 916 Garratt Lane, Tooting

Discover this exquisite two-bedroom flat, measuring approximately 646 sq ft, located on the first floor of the highly sought-after 916 Garratt Lane development in the heart of Tooting. This modern property, part of a boutique collection of four apartments and one house, offers luxurious living just moments from Tooting Broadway tube station.

### **Key Features**

- 646sqft
- Minutes from Tooting Broadway Tube
- New Build
- 10 Year Buildzone Guarantee
- Extremely Bright Flat

- 2 Double Bedrooms
- Ideal First Time Purchase
- Share of Freehold
- Modern Open Plan Kitchen/Diner
- Modern Bathroom