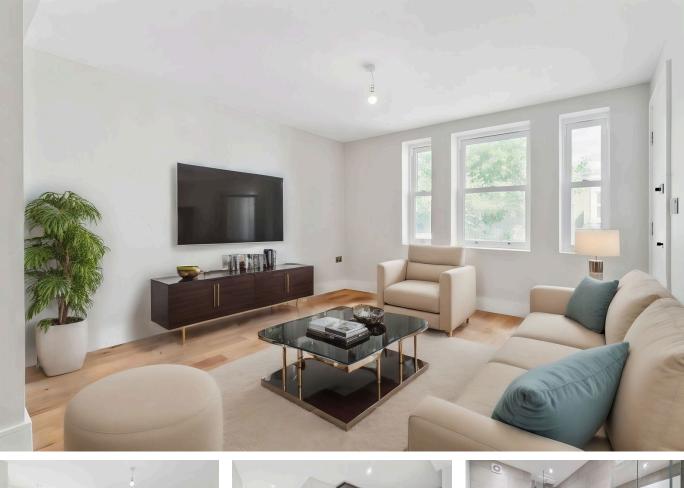

#### Charming Two-Bedroom Flat in New 916 Garratt Lane, Tooting

Discover this exquisite two-bedroom flat, measuring approximately 646 sq ft, located on the first floor of the highly sought-after 916 Garratt Lane development in the heart of Tooting. This modern property, part of a boutique collection of four apartments and one house, offers luxurious living just moments from Tooting Broadway tube station.

### **Key Features**

- 646sqft
- Minutes from Tooting Broadway Tube
- New Build
- 10 Year Buildzone Guarantee
- Extremely Bright Flat

- 2 Double Bedrooms
- Ideal First Time Purchase
- Share of Freehold
- Modern Open Plan Kitchen/Diner
- Modern Bathroom