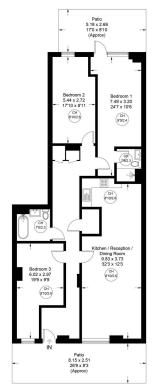

## Thunderer Street, East Ham, E13

Guide Price £500.000 - £550.000

PLEASE QUOTE JW0326 - Spacious and modern three bedroom ground floor apartment (1,278) Sq.Ft) set within a sought after development within just a short walk of Upton Park station. Boasting private patio garden, as well as access to well maintained communal gardens and residents roof terrace, the property provides bright and spacious accommodation with stylish interiors and neutral finish throughout - the perfect blend of comfort and convenience for a modern lifestyle. Features include a fantastic 32' open plan reception/kitchen, modern bathroom and principal en-suite, gas central heating, double glazing, quality floor coverings and neutral decor. The property further benefits from secure parking and residents gym.

### **Thunderer Street**

oximate Gross Internal Area = 118.7 sq m / 1278 sq ft Including Limited Use Area (0.7 sq m / 7 sq ft)