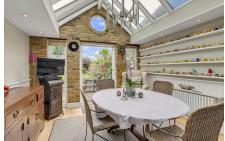

## Flat 1, 43, Bolingbroke Grove

£1,300,000

PLEASE QUOTE MR0560 - Stunning two double bedroom, two bathroom, split level period conversion (1,323 Sq.Ft) with delightful garden, superbly situated on the edge of Wandsworth Common, within easy reach of Wandsworth Common and Clapham Junction stations. The property offers exceptionally well appointed duplex living space with luxury interiors, period appeal and quality finish throughout. Features include an inviting front aspect reception room, gorgeous well equipped kitchen/diner opening onto the garden, ample bespoke inbuilt storage, gas central heating, double glazing, quality floor coverings and stylish decor.

## **Key Features**

- Stunning Two Double Bedroom Split Level Period Conversion (1,323 Sq.Ft)
- · Luxury Interiors and Quality Flnish
- · Gorgeous Well Equipped Kitchen/Diner
- · Delightful Private Garden
- · Moments from Fashionable Amenities