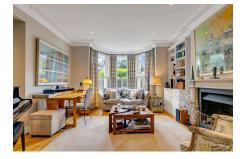

## Flat 1, 43, Bolingbroke Grove

£1,300,000

PLEASE QUOTE MR0560 - Stunning two double bedroom, two bathroom, split level period conversion (1,323 Sq.Ft) with delightful garden, superbly situated on the edge of Wandsworth Common, within easy reach of Wandsworth Common and Clapham Junction stations. The property offers exceptionally well appointed duplex living space with luxury interiors, period appeal and quality finish throughout. Features include an inviting front aspect reception room, gorgeous well equipped kitchen/diner opening onto the garden, ample bespoke inbuilt storage, gas central heating, double glazing, quality floor coverings and stylish decor.

## **Key Features**

- Stunning Two Double Bedroom Split Level Period Conversion (1,323 Sq.Ft)
- · Luxury Interiors and Quality Flnish
- · Gorgeous Well Equipped Kitchen/Diner
- · Delightful Private Garden
- · Moments from Fashionable Amenities