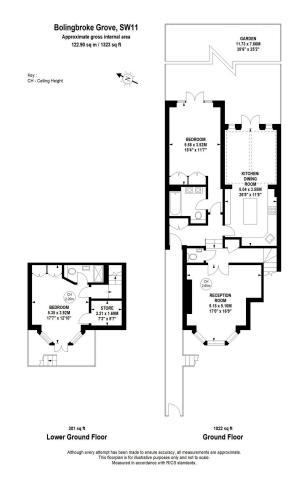

## Flat 1, 43, Bolingbroke Grove

£1,300,000

PLEASE QUOTE MR0560 - Stunning two double bedroom, two bathroom, split level period conversion (1,323 Sq.Ft) with delightful garden, superbly situated on the edge of Wandsworth Common, within easy reach of Wandsworth Common and Clapham Junction stations. The property offers exceptionally well appointed duplex living space with luxury interiors, period appeal and quality finish throughout. Features include an inviting front aspect reception room, gorgeous well equipped kitchen/diner opening onto the garden, ample bespoke inbuilt storage, gas central heating, double glazing, quality floor coverings and stylish decor.