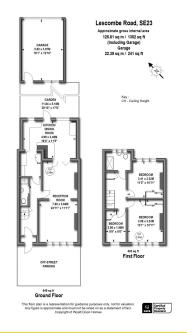

## Lescombe Road, London, SE23

Guide Price £750,000 - £800,000

Quote AB0697

• Guide Price - £750,000 -£800,000

Three Bedrooms

• 1352 Sq Ft

• Fully Refurbished Throughout • Double Garage & Off Street

**Parking** 

## Guide Price - £750,000 - £800,000

An exceptional three bedroom terraced family home situated on a desirable residential street in Forest Hill. Offering nearly 1400 Sq Ft of space, this property comes to market having been recently refurbished throughout with no expense spared. In addition to a high standard of finish, this property boasts a double garage, off street parking for two cars, and a perfectly sized rear garden. The local amenities of Sydenham and Forest Hill, as well as those of Bell Green retail park, are easily accessible within one mile. Lower Sydenham Station (Overground) is also nearby.