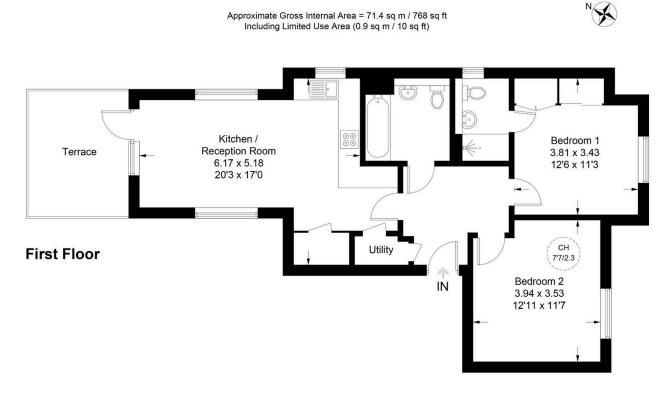

### Please quote MG1175 for all enquiries

Discover modern living in this brand-new, contemporary 768 sqft two-bedroom, two-bathroom first-floor apartment, ideally situated in a prime West London location right on the doorstep of the Mill Hill Park Conservation Area. Within walking distance of Acton Town Station (Piccadilly & District Lines) and with easy access to Acton Mainline Station (Elizabeth Line), this home is perfect for professionals and families alike.

- Please quote MG1175 for all enquiries
- 2 Bedrooms with 2 Bathrooms (one ensuite)
- Quiet Location
- Close to Gunnersbury Park
- First Floor Apartment with secure entry system

Illustration for identification purposes only, not for valuation purposes, measurements are approximate, not to scale.