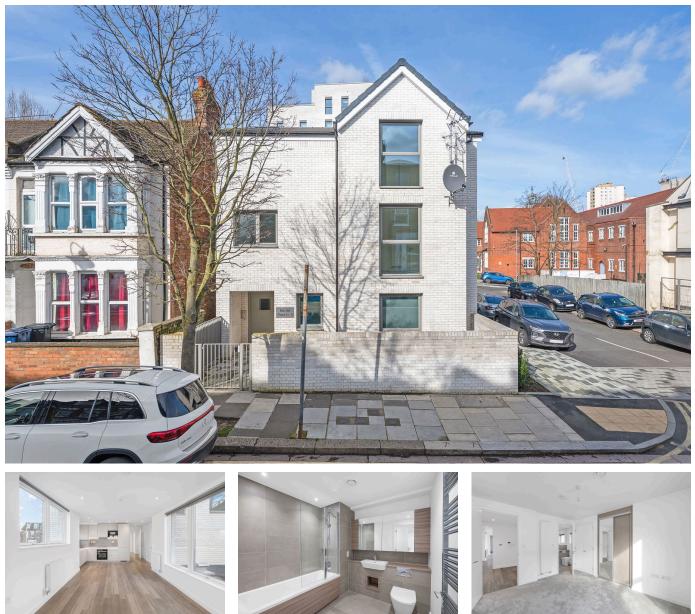

# Mill Hill Road, W3

Fixed Price £580,000

🍋 2 🚔 2 🚘 1

### Please quote MG1175 for all enquiries

Discover modern living in this brand-new, contemporary 768 sqft two-bedroom, two-bathroom first-floor apartment, ideally situated in a prime West London location right on the doorstep of the Mill Hill Park Conservation Area. Within walking distance of Acton Town Station (Piccadilly & District Lines) and with easy access to Acton Mainline Station (Elizabeth Line), this home is perfect for professionals and families alike.

#### **Key Features**

- INCENTIVES TOWARDS DEPOSIT CONTRIBUTION or SDLT \*\*
- Stunning Contemporary Kitchen
- Large enclosed private terrace
- · Easy access to Tube & Elizabeth Line
- · Short walk to shops & restaurants

- Please quote MG1175 for all enquiries
- 2 Bedrooms with 2 Bathrooms (one ensuite)
- Quiet Location
- Close to Gunnersbury Park
- First Floor Apartment with secure entry system

Illustration for identification purposes only, not for valuation purposes, measurements are approximate, not to scale.