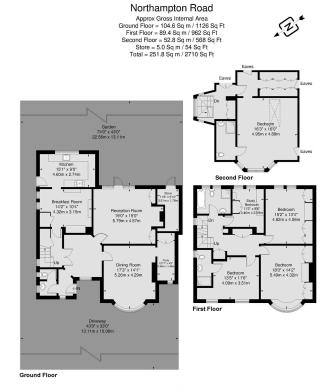

## 4 Northampton Road,

Offers Over £1,000,000

Nestled on the desirable Northampton Road in Addiscombe, this substantial five-bedroom detached family home offers a rare blend of classic charm and modern convenience. Built in 1946, the property spans three floors, providing generous living space perfect for growing families.

- Five Bedroom Fully Detached House -2710 sqft
- Five Large Double Bedrooms and Three Bathrooms
- Large Living Room and Separate Dining Room
- Large Master Bedroom with Ensuite and Walk in Wardrobe
- Large Driveway with Electric Charging Point

## Viewmedia @ 2025 Viewmedia.co.uk

Whilst every attempt has been made to ensure the accuracy of this floor plan, measurements of doors, windows and comes are approximate and no responsibility is taken for any error or omission. This illustration is for identification purpose only. Not drawn to scale, unless stated. Dimensions shown are to the nearest 3" and are to the points indicated by the arrow heads.