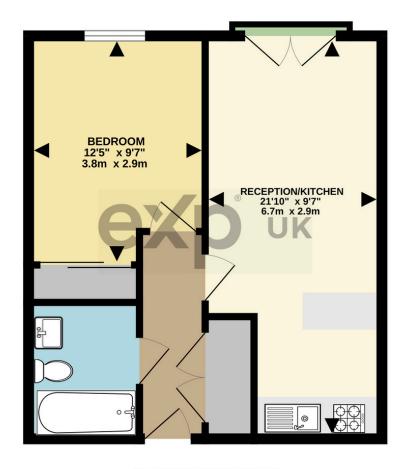

## Tel: 07951 529 224

FIRST FLOOR 419 sq.ft. (39.0 sq.m.) approx.

TOTAL FLOOR AREA: 419 sq.ft. (39.0 sq.m.) approx.

Whilst every attempt has been made to ensure the accuracy of the floorplan contained here, measurements of doors, windows, rooms and any other itens are approximate and no responsibility is taken for any error, omission or mis-statement. This plan is for illustrative purposes only and should be used as such by any prospective purchaser. The services, systems and appliances shown have not been tested and no guarantee as to their operability or efficiency can be given.