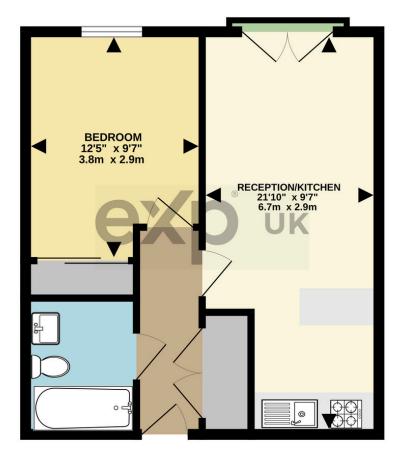

## Tel: 07951529224

FIRST FLOOR 419 sq.ft. (39.0 sq.m.) approx.

TOTAL FLOOR AREA: 419 sq.ft. (39.0 sq.m.) approx.

Whilst evey attempt has been made to ensure the accuracy of the floorplan contained there, measurement of doors, windows, rooms and any object here men are approximate and no responsibility is taken for any error, omission or mis-statement. This plan is for illustrative purposes only and should be used as such by any prospective purchaser. The services, systems and appliances shown have not been tested and no guarante as to their operability or efficiency can be given.