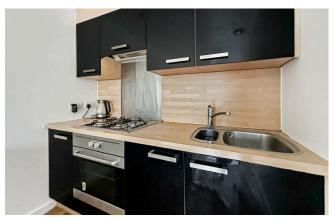

Inside, you'll find a spacious open-plan kitchen with integrated appliances, a sleek modern bathroom, and ample storage throughout. Additional features include uPVC double glazing, gas central heating, and an allocated parking space, ensuring both comfort and convenience.