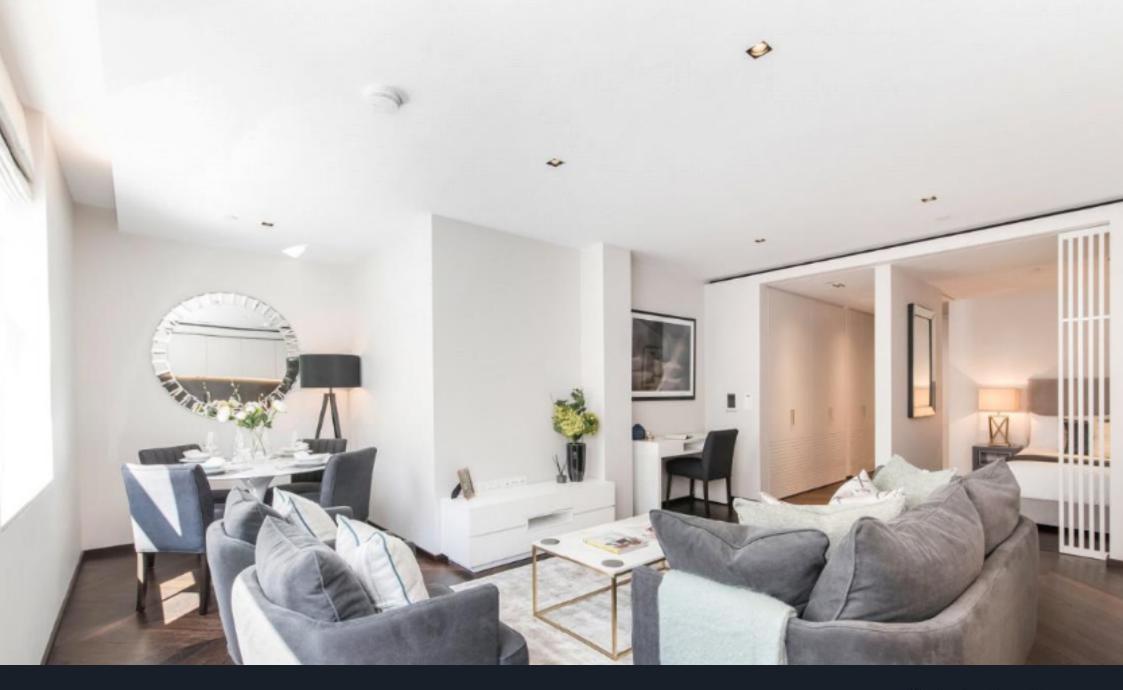

## 11 Great Newport Street

Guide Price £950,000 - £1,050,000

This spacious Manhattan studio apartment offers an abundance of natural light and has been thoughtfully curated by award winning interior designer Johnson Naylor.

The design is tailored for city living, emphasizing both functionality and aesthetics. The open layout maximizes the use of space, while the large windows ensure the apartment is always bright and welcoming. The spacious kitchen/living area has timber-veneered units with stone worktops and Miele appliances.

With carefully selected furnishings and finishes, this studio perfectly balances modern elegance and urban practicality, making it an ideal haven in the bustling city.