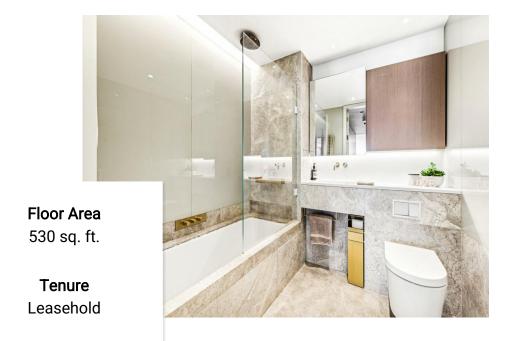

## 11 Great Newport Street

Guide Price £950,000 - £1,050,000

This spacious Manhattan studio apartment offers an abundance of natural light and has been thoughtfully curated by award winning interior designer Johnson Naylor.

The design is tailored for city living, emphasizing both functionality and aesthetics. The open layout maximizes the use of space, while the large windows ensure the apartment is always bright and welcoming. The spacious kitchen/living area has timber-veneered units with stone worktops and Miele appliances.

With carefully selected furnishings and finishes, this studio perfectly balances modern elegance and urban practicality, making it an ideal haven in the bustling city.