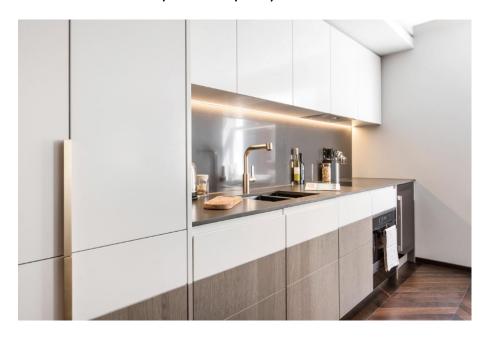

The design is tailored for city living, emphasizing both functionality and aesthetics. The open layout maximizes the use of space, while the large windows ensure the apartment is always bright and welcoming. The spacious kitchen/living area has timber-veneered units with stone worktops and Miele appliances.