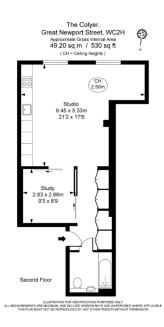

@ seb.oliver@exp.uk.com

sebastianoliver.exp.uk.com

07711 581 552

## 11 Great Newport Street

Guide Price £950,000 - £1,050,000







This spacious Manhattan studio apartment offers an abundance of natural light and has been thoughtfully curated by award winning interior designer Johnson Naylor.

The design is tailored for city living, emphasizing both functionality and aesthetics. The open layout maximizes the use of space, while the large windows ensure the apartment is always bright and welcoming. The spacious kitchen/living area has timber-veneered units with stone worktops and Miele appliances.

With carefully selected furnishings and finishes, this studio perfectly balances modern elegance and urban practicality, making it an ideal haven in the bustling city.