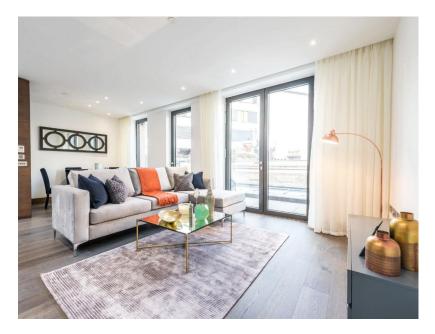

The accommodation includes three spacious double bedrooms, each with built-in wardrobes and abundant natural light from light wells. The master bedroom benefits from an en-suite and the second and third bedroom share a very large family bathroom. The apartment has thermostatically controlled central heating and cooling to living/dining and bedrooms as well as under-floor heating in all bathrooms.