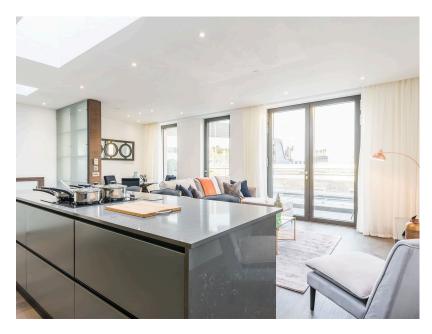

The accommodation includes three spacious double bedrooms, each with built-in wardrobes and abundant natural light from light wells. The master bedroom benefits from an en-suite and the second and third bedroom share a very large family bathroom. The apartment has thermostatically controlled central heating and cooling to living/dining and bedrooms as well as under-floor heating in all bathrooms.