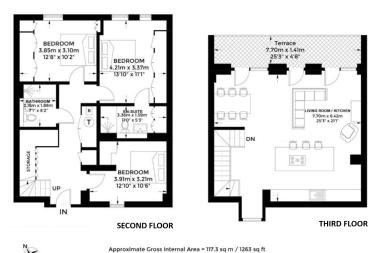

The accommodation includes three spacious double bedrooms, each with built-in wardrobes and abundant natural light from light wells. The master bedroom benefits from an en-suite and the second and third bedroom share a very large family bathroom. The apartment has thermostatically controlled central heating and cooling to living/dining and bedrooms as well as under-floor heating in all bathrooms.

Service Charge £12000 per annum

**Ground Rent** £800 per annum

Approximate Gross External Area = 11.4 sq m / 123 sq ft

All dimensions are estimates only and may not be exact measurements. Areas are approximate. Floor plans and development plans are subject to change. The sketches renderings, graphic materials, plans, specifics, terms, conditions and statements are proposed only, and the developer, the management company, the numbers and without affiliates research be finish to modelly revise are withdraws and or all of same in their scale discretions and without in right models.