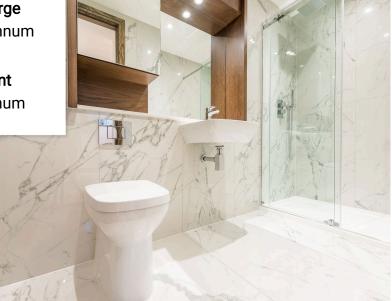

The accommodation includes three spacious double bedrooms, each with built-in wardrobes and abundant natural light from light wells. The master bedroom benefits from an en-suite and the second and third bedroom share a very large family bathroom. The apartment has thermostatically controlled central heating and cooling to living/dining and bedrooms as well as under-floor heating in all bathrooms.