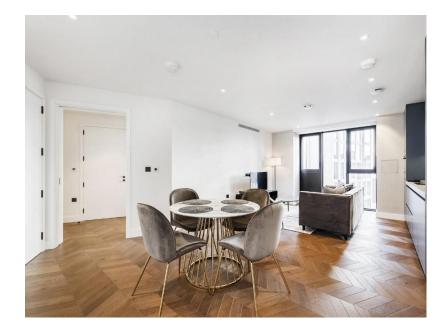

Lift access

1 📇 1 🚍 1

Presenting an exquisite one-bedroom apartment thoughtfully curated for sale in the highly coveted Hexagon building, Covent Garden boasting an impressive 625 square feet of living space.

Step into the generously sized open-plan reception/dining area, seamlessly connected to a sleek and modern kitchen equipped with top-of-the-line Miele appliances.

eXp World UK Ltd is a registered company at Corporation Service Company (UK) Limited, 5 Churchill Place, 10th Floor, London, United Kingdom, E14 5HU. Registered company number is 12016573. VAT Registration Number is 327 4120 29