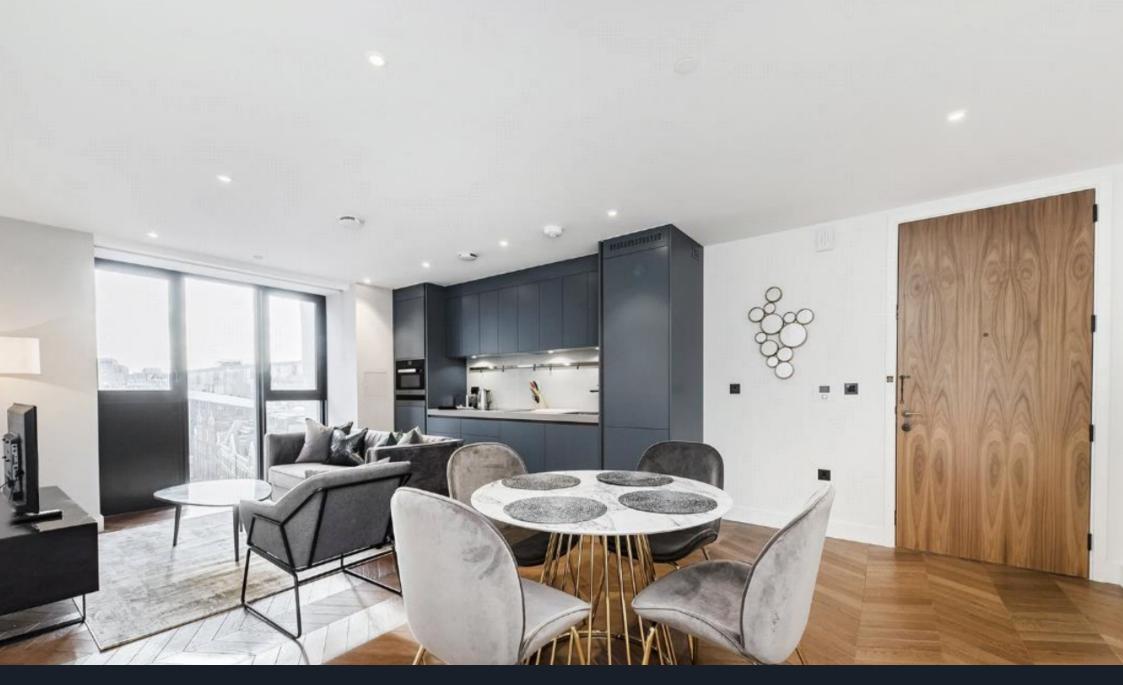

Lift access

1 📇 1 🚍 1

Presenting an exquisite one-bedroom apartment thoughtfully curated for sale in the highly coveted Hexagon building, Covent Garden boasting an impressive 625 square feet of living space.

Step into the generously sized open-plan reception/dining area, seamlessly connected to a sleek and modern kitchen equipped with top-of-the-line Miele appliances.

eXp World UK Ltd is a registered company at Corporation Service Company (UK) Limited, 5 Churchill Place, 10th Floor, London, United Kingdom, E14 5HU. Registered company number is 12016573. VAT Registration Number is 327 4120 29