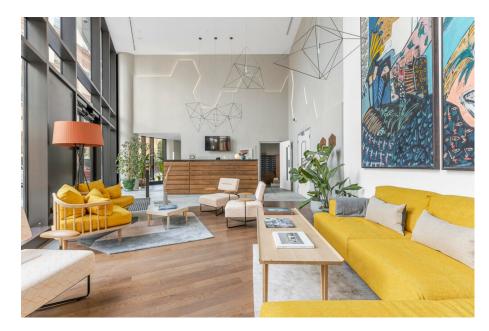

## **The Hexagon Building, Covent Garden** Guide Price £1,150,000

- Please quote SO1137 For All 
  Guide Price £1,150,000
  Enquiries
- Spacious 1 bedroom apartment
- 6th floor
- Open plan kitchen
- Floor to ceiling windows
- Underfloor heating/Comfort Cooling
- Large Double bedroom
- Weekday concierge