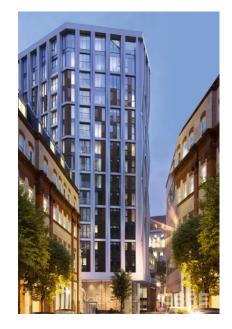

## **The Hexagon Building, Covent Garden** Guide Price £1,150,000

- Please quote SO1137 For All 
  Guide Price £1,150,000
  Enquiries
- Spacious 1 bedroom apartment
- 6th floor
- Open plan kitchen
- Floor to ceiling windows
- Underfloor heating/Comfort Cooling
- Large Double bedroom
- Weekday concierge

Situated on the sixth floor of the iconic Hexagon building this residence showcases tasteful appointments and enjoys an abundance of natural light, with charming views overlooking Parker street just moments away from Covent Garden piazza and green spaces of Lincoln Inn Fields. Its orientation is towards the North West.