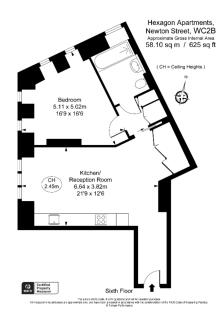

Lift access

1 📇 1 🚍 1

Presenting an exquisite one-bedroom apartment thoughtfully curated for sale in the highly coveted Hexagon building, Covent Garden boasting an impressive 625 square feet of living space.

Situated on the sixth floor of the iconic Hexagon building this residence showcases tasteful appointments and enjoys an abundance of natural light, with charming views overlooking Parker street just moments away from Covent Garden piazza and green spaces of Lincoln Inn Fields. Its orientation is towards the North West.