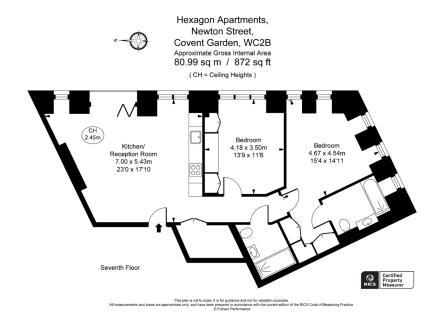

@ seb.oliver@exp.uk.com

sebastianoliver.exp.uk.com

07711 581 552

- Two bedroom Two bathroom Weekday concierge
- Lift access

- · Comfort Cooling
- Underfloor heating
- Floor to Ceiling Windows

- Lateral apartment
- 7th Floor Apartment
- Guide Price £1,850,000
- Please quote SO1137 For All Enquiries