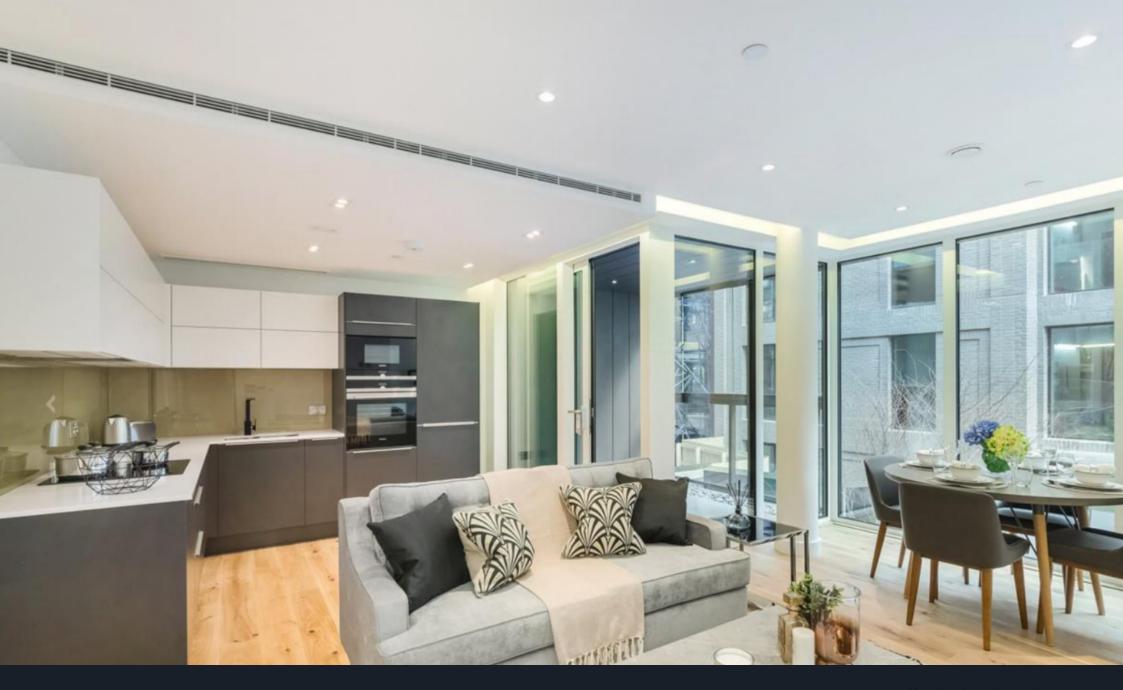

## Rosamond House, Westminster, London SW1P2FD

Guide Price £900,000

Experience contemporary living at its finest in this stunning onebedroom apartment, situated on the first floor of the prestigious Westminster Quarter development. This exceptional residence offers a generous living space, complete with a private winter garden and a desirable open-plan layout, creating a haven of tranquillity in the heart of London.

Step inside and be greeted by a bright and spacious open-plan living area, seamlessly integrating a stylish kitchen equipped with high-quality Siemens appliances. The engineered oak flooring flows throughout, adding warmth and elegance to the space. Floor-to-ceiling windows overlook the beautifully landscaped courtyard garden, flooding the apartment with natural light and creating a serene backdrop.