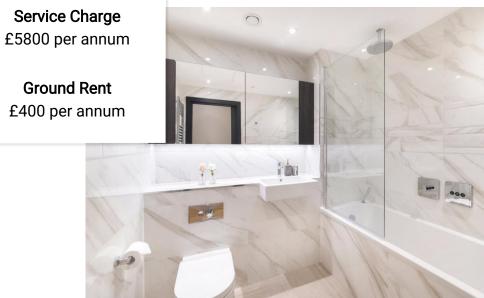

n SW1P2FD

Guide Price £900,000







Experience contemporary living at its finest in this stunning onebedroom apartment, situated on the first floor of the prestigious Westminster Quarter development. This exceptional residence offers a generous living space, complete with a private winter garden and a desirable open-plan layout, creating a haven of tranquillity in the heart of London.

Step inside and be greeted by a bright and spacious open-plan living area, seamlessly integrating a stylish kitchen equipped with high-quality Siemens appliances. The engineered oak flooring flows throughout, adding warmth and elegance to the space. Floor-to-ceiling windows overlook the beautifully landscaped courtyard garden, flooding the apartment with natural light and creating a serene backdrop.









This plan is not to scale. It is for guidance and not for valuation purposes.

All measurements and areas are approximate only, and have been prepared in accordance with the current edition of the RICS Code of Measuring Practice.

© Fulham Performance