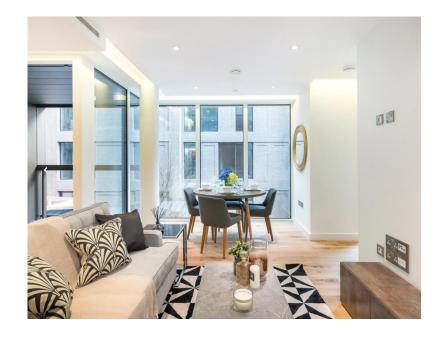

Step inside and be greeted by a bright and spacious open-plan living area, seamlessly integrating a stylish kitchen equipped with high-quality Siemens appliances. The engineered oak flooring flows throughout, adding warmth and elegance to the space. Floor-to-ceiling windows overlook the beautifully landscaped courtyard garden, flooding the apartment with natural light and creating a serene backdrop.