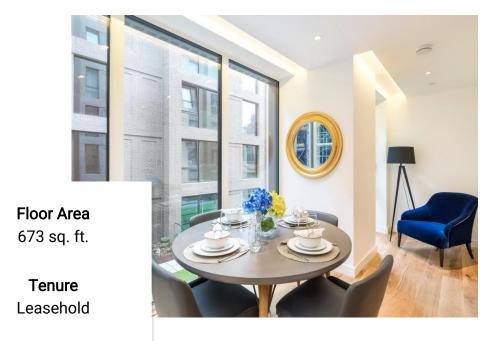

## Rosamond House, Westminster, London SW1P2FD

Guide Price £900,000

Experience contemporary living at its finest in this stunning onebedroom apartment, situated on the first floor of the prestigious Westminster Quarter development. This exceptional residence offers a generous living space, complete with a private winter garden and a desirable open-plan layout, creating a haven of tranquillity in the heart of London.

Step inside and be greeted by a bright and spacious open-plan living area, seamlessly integrating a stylish kitchen equipped with high-quality Siemens appliances. The engineered oak flooring flows throughout, adding warmth and elegance to the space. Floor-to-ceiling windows overlook the beautifully landscaped courtyard garden, flooding the apartment with natural light and creating a serene backdrop.