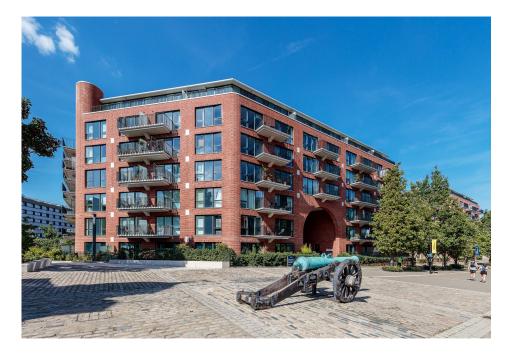

## Thalia House , Flat 20 , Thunderer Walk, £600,000

**2 2** 2

A luxurious two bedroom modern apartment situated in South East London's most popular riverside development Royal Arsenal Riverside. The apartment boasts a 300 sq ft open plan Kitchen/Reception with high specification fully integrated Kitchen with Bosch Appliances, engineered wood floors and balcony with views into Dial Arch Square. The main bedroom benefits from fitted wardrobes, and full en-suite bathroom, a second well proportioned bedroom and stylish shower room complete the accommodation.

Thalia House, 4, Thunderer Walk, Woolwich, SE18 6BL Total Area: 70.7 m<sup>2</sup> ... 761 ft<sup>2</sup> (excluding balcony)