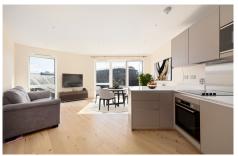

## Thalia House , Flat 20 , Thunderer Walk, £600,000

**2 2** 2

A luxurious two bedroom modern apartment situated in South East London's most popular riverside development Royal Arsenal Riverside. The apartment boasts a 300 sq ft open plan Kitchen/Reception with high specification fully integrated Kitchen with Bosch Appliances, engineered wood floors and balcony with views into Dial Arch Square. The main bedroom benefits from fitted wardrobes, and full en-suite bathroom, a second well proportioned bedroom and stylish shower room complete the accommodation.

Residents of this building can enjoy access to the Waterside Club where they will have use of the Gym facilities, swimming pool, cinema room and 24 hour concierge. There is also a host of local amenities on site which include the Dial Arch Pub, the Boulangerie Jade patisserie and bakery, and Tesco.