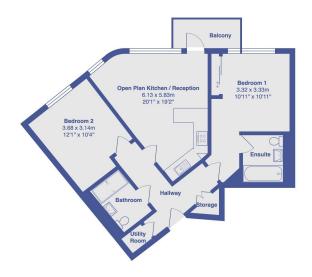

## Thalia House , Flat 20 , Thunderer Walk, £600,000

**2 2** 2

A luxurious two bedroom modern apartment situated in South East London's most popular riverside development Royal Arsenal Riverside. The apartment boasts a 300 sq ft open plan Kitchen/Reception with high specification fully integrated Kitchen with Bosch Appliances, engineered wood floors and balcony with views into Dial Arch Square. The main bedroom benefits from fitted wardrobes, and full en-suite bathroom, a second well proportioned bedroom and stylish shower room complete the accommodation.

Floor Area 760 sq. ft.

**Tenure** Leasehold

Service Charge £ per annum

**Ground Rent** £ per annum

0203 488 5876

· Chain Free

- · Main Bedroom With En-Suite
- Stylish Bath and Shower Rooms

RAPHAEL AGBANDJE **EXP** UK

Thalia House, 4, Thunderer Walk, Woolwich, SE18 6BL Total Area: 70.7 m<sup>2</sup> ... 761 ft<sup>2</sup> (excluding balcony)