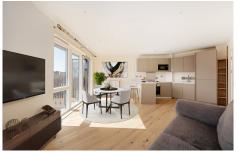

## Thalia House , Flat 20 , Thunderer Walk, £600,000

**2 2** 2

A luxurious two bedroom modern apartment situated in South East London's most popular riverside development Royal Arsenal Riverside. The apartment boasts a 300 sq ft open plan Kitchen/Reception with high specification fully integrated Kitchen with Bosch Appliances, engineered wood floors and balcony with views into Dial Arch Square. The main bedroom benefits from fitted wardrobes, and full en-suite bathroom, a second well proportioned bedroom and stylish shower room complete the accommodation.

Residents of this building can enjoy access to the Waterside Club where they will have use of the Gym facilities, swimming pool, cinema room and 24 hour concierge. There is also a host of local amenities on site which include the Dial Arch Pub, the Boulangerie Jade patisserie and bakery, and Tesco.