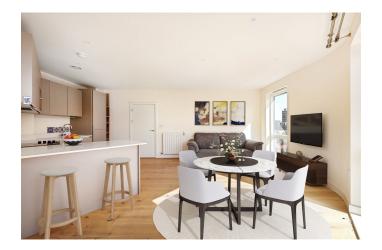

## Thalia House , Flat 20 , Thunderer Walk, £600,000

**2 2** 2

A luxurious two bedroom modern apartment situated in South East London's most popular riverside development Royal Arsenal Riverside. The apartment boasts a 300 sq ft open plan Kitchen/Reception with high specification fully integrated Kitchen with Bosch Appliances, engineered wood floors and balcony with views into Dial Arch Square. The main bedroom benefits from fitted wardrobes, and full en-suite bathroom, a second well proportioned bedroom and stylish shower room complete the accommodation.

Residents of this building can enjoy access to the Waterside Club where they will have use of the Gym facilities, swimming pool, cinema room and 24 hour concierge. There is also a host of local amenities on site which include the Dial Arch Pub, the Boulangerie Jade patisserie and bakery, and Tesco.