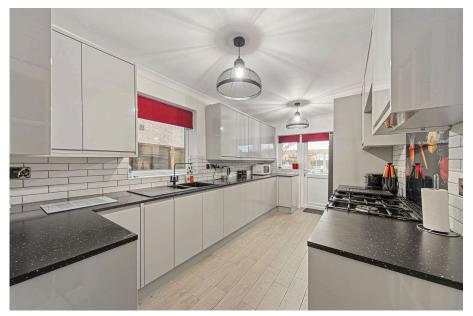

- Modern Stylish Kitchen with Spaces for Appliances
- Potential to Extend STPP
- Garage
- Elizabeth Line Close by.

Immaculately presented three bedroom family home situated in one of Abbey Wood's most desirable Roads. The ground floor boasts a open plan 24ft reception room with feature fireplace, hard wood floors and bay window. A newly fitted kitchen boasts plenty of work surfaces, integrated appliance and hard wearing tiled floors. The contemporary theme of this beautiful home continues on the first floor where there are three well proportioned bedrooms, and a stylish family bathroom. The property further benefits from potential to extend subject to planning permission. Outside, the property boasts a beautifully landscaped rear garden complemented by a good sized garage.