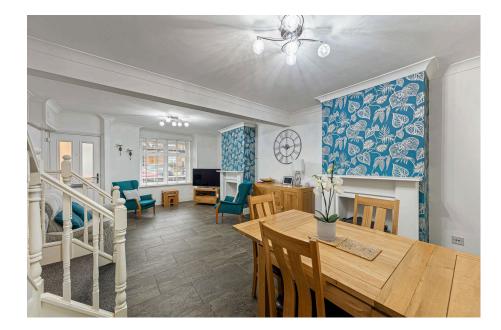

- Modern Stylish Kitchen with Spaces for Appliances
- Potential to Extend STPP
- Garage
- Elizabeth Line Close by.

Immaculately presented three bedroom family home situated in one of Abbey Wood's most desirable Roads. The ground floor boasts a open plan 24ft reception room with feature fireplace, hard wood floors and bay window. A newly fitted kitchen boasts plenty of work surfaces, integrated appliance and hard wearing tiled floors. The contemporary theme of this beautiful home continues on the first floor where there are three well proportioned bedrooms, and a stylish family bathroom. The property further benefits from potential to extend subject to planning permission. Outside, the property boasts a beautifully landscaped rear garden complemented by a good sized garage.