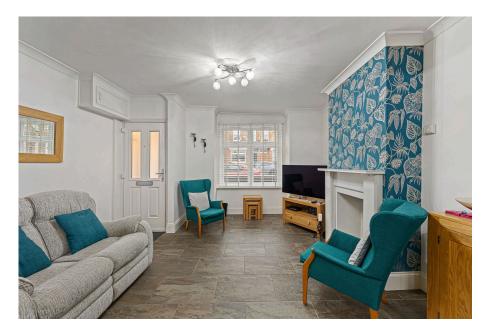

- Modern Stylish Kitchen with Spaces for Appliances
- Potential to Extend STPP
- Garage
- Elizabeth Line Close by.

Immaculately presented three bedroom family home situated in one of Abbey Wood's most desirable Roads. The ground floor boasts a open plan 24ft reception room with feature fireplace, hard wood floors and bay window. A newly fitted kitchen boasts plenty of work surfaces, integrated appliance and hard wearing tiled floors. The contemporary theme of this beautiful home continues on the first floor where there are three well proportioned bedrooms, and a stylish family bathroom. The property further benefits from potential to extend subject to planning permission. Outside, the property boasts a beautifully landscaped rear garden complemented by a good sized garage.