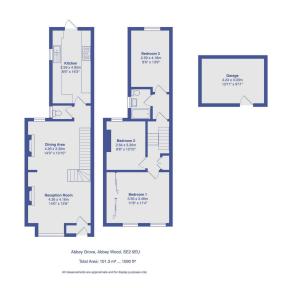

## Abbey Grove, Abbey Wood London SE2 9EU Offers Over £500,000

🍋 3 🏪 1 🚘 2

- Three Double Bedrooms
- Additional Ground Floor WC
- Large Open Plan 23ft Reception
- Contemporary Decor Throughout
- Landscaped Rear Garden
- Close to Transport and Amenities

- Modern Stylish Kitchen with Spaces for Appliances
- Potential to Extend STPP
- Garage
- Elizabeth Line Close by.

Immaculately presented three bedroom family home situated in one of Abbey Wood's most desirable Roads. The ground floor boasts a open plan 24ft reception room with feature fireplace, hard wood floors and bay window. A newly fitted kitchen boasts plenty of work surfaces, integrated appliance and hard wearing tiled floors. The contemporary theme of this beautiful home continues on the first floor where there are three well proportioned bedrooms, and a stylish family bathroom. The property further benefits from potential to extend subject to planning permission. Outside, the property boasts a beautifully landscaped rear garden complemented by a good sized garage.