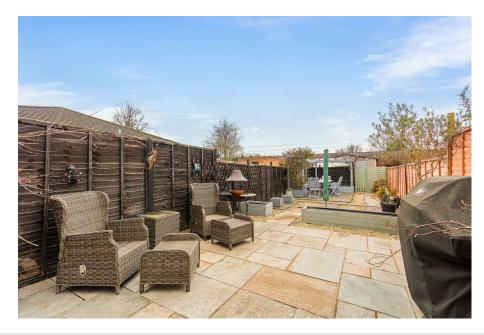

- Modern Stylish Kitchen with Spaces for Appliances
- Potential to Extend STPP
- Garage
- Elizabeth Line Close by.

Immaculately presented three bedroom family home situated in one of Abbey Wood's most desirable Roads. The ground floor boasts a open plan 24ft reception room with feature fireplace, hard wood floors and bay window. A newly fitted kitchen boasts plenty of work surfaces, integrated appliance and hard wearing tiled floors. The contemporary theme of this beautiful home continues on the first floor where there are three well proportioned bedrooms, and a stylish family bathroom. The property further benefits from potential to extend subject to planning permission. Outside, the property boasts a beautifully landscaped rear garden complemented by a good sized garage.