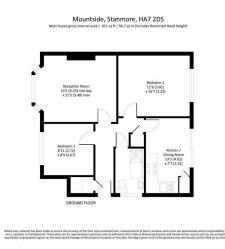

Welcome to this charming two-bedroom ground floor maisonette, perfectly situated in the desirable location of Stanmore, just a stone throw away from Belmont Circle and a variety of local shops. This well-presented property boasts direct access to a private garden, offering outdoor space for relaxation and entertaining.

The interior features a bright and airy living area, complemented by a spacious kitchen. Both bedrooms are generously sized, providing comfortable living for individuals or small families. With a newly extended lease and being chain-free, this home presents an excellent opportunity for first-time buyers or investors alike. Call Nick today to arrange an appointment.