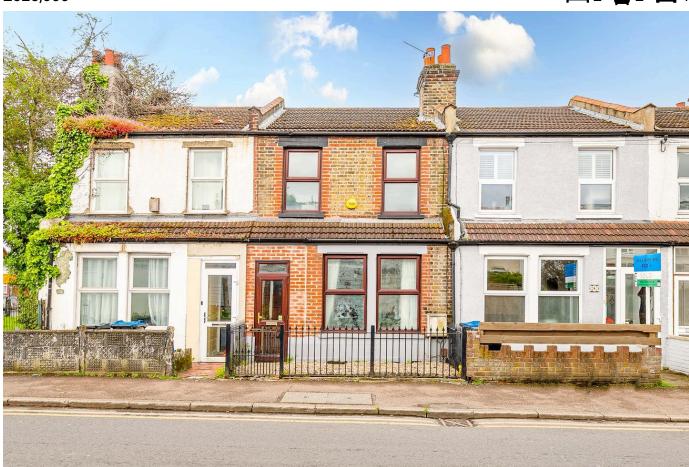

## Greyhound Terrace, Streatham, SW16

PLEASE QUOTE MR0560- Well presented two double bedroom terraced house (1,302 Sq.Ft) with private garden boasting decked terrace and summerhouse, superbly situated in the popular Streatham Vale area, within easy reach of excellent transport links and amenities. The property offers bright and spacious accommodation with modern interiors throughout - ideal for modern family life. Features include an inviting front aspect reception room, newly fitted kitchen, rear conservatory/dining area, ground floor shower room, first floor bathroom off bedroom, bonus loft space/study/playroom, gas central heating, double glazing, ample inbuilt storage, and no chain.

## **Key Features**

- PLEASE QUOTE MR0560
- · Popular Streatham Vale Location
- · Newly Fitted Kitchen
- Garden with Summerhouse
- · No Chain

- Well Presented Two Bedroom Terraced House (1.302 Sq.Ft)
- · Inviting Reception Room
- · Two Bath/Shower Rooms
- Bonus Loft Space/Study/Playroom
- Close to Transport Links, Schools and Amenities