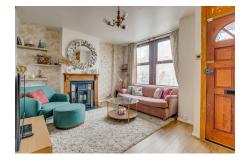

## Greyhound Terrace, Streatham, SW16

PLEASE QUOTE MR0560- Well presented two double bedroom terraced house (1,302 Sq.Ft) with private garden boasting decked terrace and summerhouse, superbly situated in the popular Streatham Vale area, within easy reach of excellent transport links and amenities. The property offers bright and spacious accommodation with modern interiors throughout - ideal for modern family life. Features include an inviting front aspect reception room, newly fitted kitchen, rear conservatory/dining area, ground floor shower room, first floor bathroom off bedroom, bonus loft space/study/playroom, gas central heating, double glazing, ample inbuilt storage, and no chain.

## **Key Features**

- PLEASE QUOTE MR0560
- · Popular Streatham Vale Location
- · Newly Fitted Kitchen
- Garden with Summerhouse
- · No Chain

- Well Presented Two Bedroom Terraced House (1.302 Sq.Ft)
- · Inviting Reception Room
- · Two Bath/Shower Rooms
- Bonus Loft Space/Study/Playroom
- Close to Transport Links, Schools and Amenities