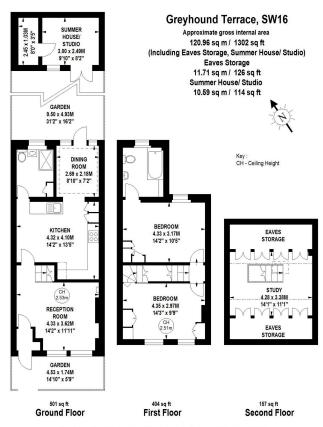

## Greyhound Terrace, Streatham, SW16

PLEASE QUOTE MR0560- Well presented two double bedroom terraced house (1,302 Sq.Ft) with private garden boasting decked terrace and summerhouse, superbly situated in the popular Streatham Vale area, within easy reach of excellent transport links and amenities. The property offers bright and spacious accommodation with modern interiors throughout - ideal for modern family life. Features include an inviting front aspect reception room, newly fitted kitchen, rear conservatory/dining area, ground floor shower room, first floor bathroom off bedroom, bonus loft space/study/playroom, gas central heating, double glazing, ample inbuilt storage, and no chain.

Although every attempt has been made to ensure accuracy, all measurements are approximate.

This floorplan is for illustrative purposes only and not to scale.

Measured in accordance with RICS Standards.© Outline.