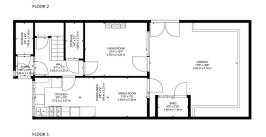

### Floor Area 828 sq. ft.

**Tenure** Leasehold

Service Charge £700 per annum

**Ground Rent** £10 per annum

10

TOTAL: 828 sq. ft, 77 m2 FLOOR 1: 410 sq. ft, 38 m2, FLOOR 2: 418 sq. ft, 39 m2 EXCLUDED AREAS: STORAGE: 47 sq. ft, 4 m2, SHED: 23 sq. ft, 2 m2, GARDEN: 338 sq. ft, 31 m2 FLOOR RAY CRATTOR Y COMPANY ANY INFORMETING TO FINANCIAL BUT NOT CHARACTER.