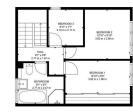

### Floor Area 828 sq. ft.

**Tenure** Leasehold

Service Charge £700 per annum

**Ground Rent** £10 per annum

10

TOTAL: 828 sq. ft, 77 m2 FLOOR 1: 410 sq. ft, 38 m2, FLOOR 2: 418 sq. ft, 39 m2 EXCLUDED AREAS: STORAGE: 47 sq. ft, 4 m2, SHED: 23 sq. ft, 2 m2, GARDEN: 338 sq. ft, 31 m2 FLOOR RAY CRATTOR Y COMPANY ANY INFORMETING TO FINANCIAL BUT NOT CHARACTER.