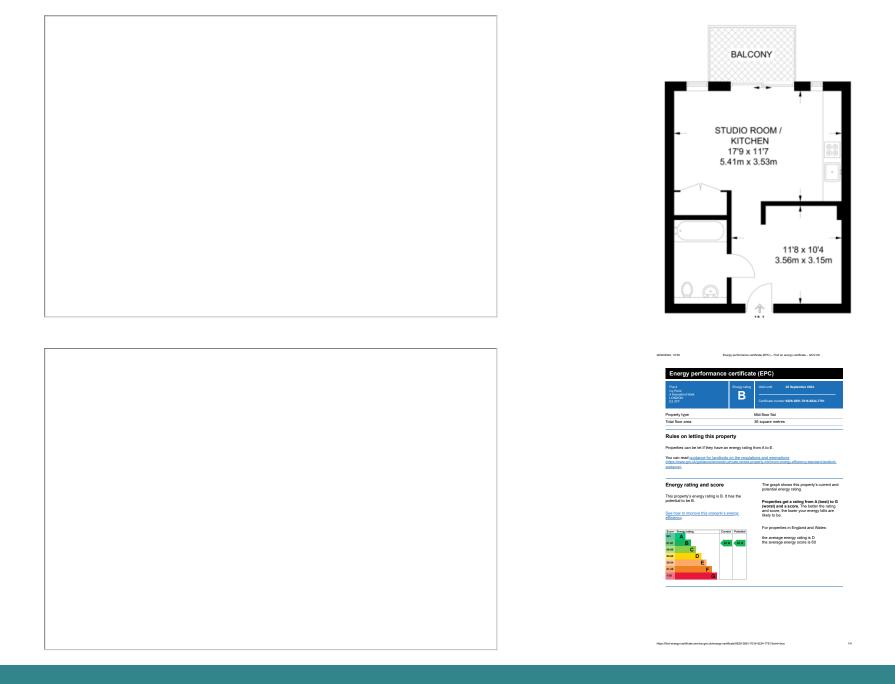

## Hannaford Walk, London, E3 3TF

£1,700PCM (Deposit: £1,961)

Tax Band: C Furnished: Not Specified

A spacious studio/one bedroom property in Ivy Point part of the larger St Andrews Development. This 1st floor property with balcony offers a contemporary open plan kitchen with integrated appliances, reception room, modern bathroom and bedroom area with built in storage.