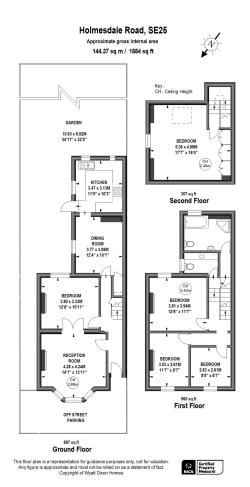

## 84 Holmesdale Road,

Guide Price £575,000

Quote AB0697 - ATTENTION INVESTORS / LANDLORDS / DEVELOPERS

Currently Let on an AST - Full Details Available on Request.

An incredibly spacious four bedroom semi detached house situated on a prime residential street in Thornton Heath. The property boasts nearly 1600 Sq Ft of interior space, offers a private South East facing rear garden with side access, and benefits from off street parking. This property presents as the ideal opportunity to create the perfect family home by adding a side return (STPP), or for investors / developers, the opportunity to create multiple units; again STPP. Holmesdale Road is ideally situated for direct access into Central Croydon, Thornton Heath, and Crystal Palace. Norwood Junction and Selhurst Station are both easily accessible within approximately 0.5 miles

- ATTENTION INVESTORS & DEVELOPERS
- In Need of Updating Througout
- 1554 Sq Ft
- · Off Street Parking
- Norwood Junction (Overground) Located Within 0.7 Miles