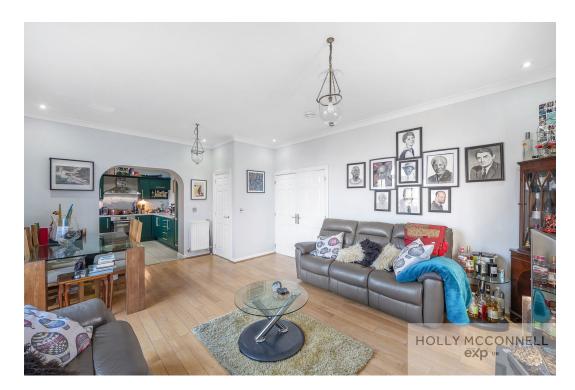

The stylish open-plan kitchen is equipped with premium appliances, sleek cabinetry, and generous counter space, creating an environment that inspires culinary creativity.

The main living area, ideal for family gatherings, boasts expansive windows that frame serene views, allowing natural light to flood the space throughout the day. This dual-level layout accommodates flexible living arrangements, making it perfect for growing families, multigenerational households, or those seeking additional recreational or workspace options. The property also includes allocated parking and a garage, ensuring security and convenience for your vehicles.