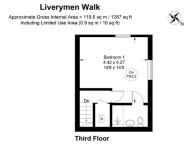

Spanning two levels, this residence is thoughtfully designed to enhance both comfort and functionality, with each floor showcasing unique elements tailored for the contemporary resident.

The apartment features a master suite complete with a luxurious ensuite bathroom, a second double bedroom with its own en-suite, and a third double bedroom that offers ample space for family, guests, or a tranquil home office. The third bathroom is elegantly appointed with a freestanding bathtub and a beautifully crafted sink imported from abroad.