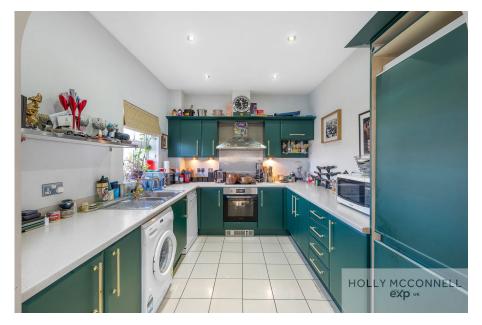

The stylish open-plan kitchen is equipped with premium appliances, sleek cabinetry, and generous counter space, creating an environment that inspires culinary creativity.

The main living area, ideal for family gatherings, boasts expansive windows that frame serene views, allowing natural light to flood the space throughout the day. This dual-level layout accommodates flexible living arrangements, making it perfect for growing families, multigenerational households, or those seeking additional recreational or workspace options. The property also includes allocated parking and a garage, ensuring security and convenience for your vehicles.