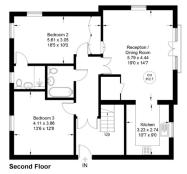

Spanning two levels, this residence is thoughtfully designed to enhance both comfort and functionality, with each floor showcasing unique elements tailored for the contemporary resident.

The apartment features a master suite complete with a luxurious ensuite bathroom, a second double bedroom with its own en-suite, and a third double bedroom that offers ample space for family, guests, or a tranquil home office. The third bathroom is elegantly appointed with a freestanding bathtub and a beautifully crafted sink imported from abroad.

The stylish open-plan kitchen is equipped with premium appliances, sleek cabinetry, and generous counter space, creating an environment that inspires culinary creativity.

The main living area, ideal for family gatherings, boasts expansive windows that frame serene views, allowing natural light to flood the space throughout the day. This dual-level layout accommodates flexible living arrangements, making it perfect for growing families, multigenerational households, or those seeking additional recreational or workspace options. The property also includes allocated parking and a garage, ensuring security and convenience for your vehicles.