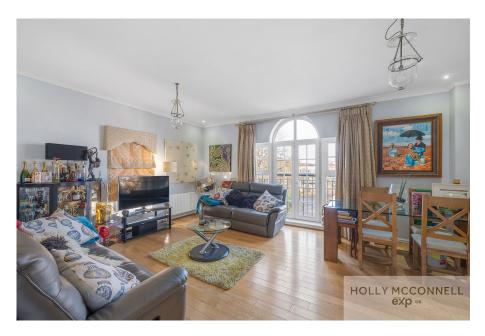

The stylish open-plan kitchen is equipped with premium appliances, sleek cabinetry, and generous counter space, creating an environment that inspires culinary creativity.

The main living area, ideal for family gatherings, boasts expansive windows that frame serene views, allowing natural light to flood the space throughout the day. This dual-level layout accommodates flexible living arrangements, making it perfect for growing families, multigenerational households, or those seeking additional recreational or workspace options. The property also includes allocated parking and a garage, ensuring security and convenience for your vehicles.