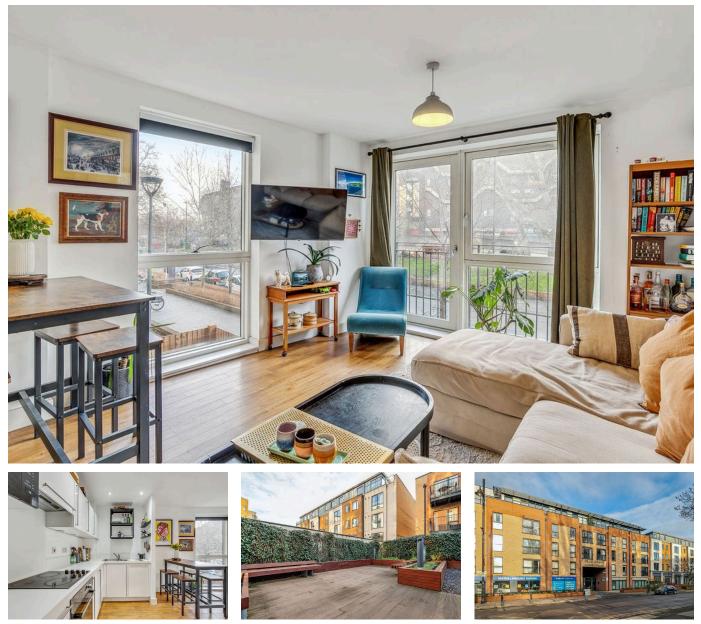

## Milles Square, Brixton, SW9

Guide Price £550,000 - £575,000

ехр ик

PLEASE QUOTE MR0560- GUIDE PRICE £550K - £575K – Well presented two bedroom, two bathroom, first floor apartment (700 Sq.Ft) with communal gardens, conveniently located in the vibrant heart of Brixton, moments from transport links and amenities. The property has been well maintained and appointed, offering bright, well planned accommodation with modern interiors and neutral finish throughout - ideal for homeowner or investor alike. Features include a light and spacious open plan reception/kitchen, modern bathroom and principal en-suite, electric heating, double glazing, quality floor coverings and ample inbuilt storage.

## **Key Features**

- PLEASE QUOTE MR0560
- Fantastic Central Location
- Bright and Spacious Open Plan Reception/Kitchen
- Inbuilt Storage
- Close to Brixton Station (Underground and Overground)

- Well Presented Two Bedroom First Floor Apartment (700 Sq.Ft)
- Stylish Interiors and Neutral Finish
- Modern Bathroom and Principal En-Suite
- Communal Gardens