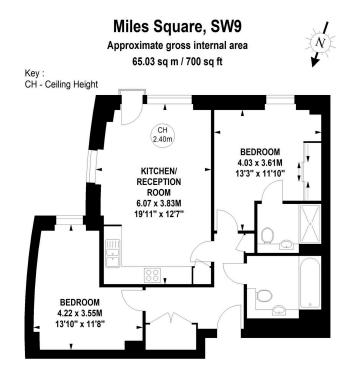

UK

ex

 Moment from Shops, Cafes and Restaurants

**First Floor** 

Although every attempt has been made to ensure accuracy, all measurements are approximate. This floorplan is for illustrative purposes only and not to scale. Measured in accordance with RICS standards.