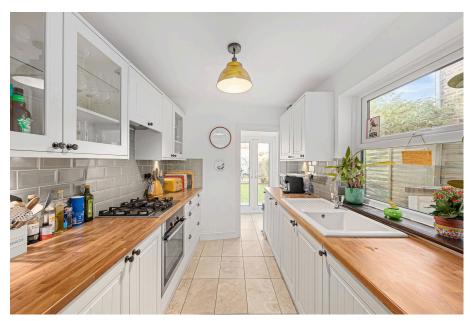

Period Details

Chic Interior Styling

Two Bathrooms

- Immaculate Condition Throughout
- Three Double Bedroom Victorian Terrace

Discover this charming three-bedroom period home, perfectly located on one of Plumstead's most sought-after streets. Recently redecorated, the property now offers contemporary, light-filled living spaces spread across two floors and approximately 1000 sq. ft. of space. The ground floor features a welcoming through reception room, complete with an ornate fireplaces, laminate flooring, and bay window. A stylish kitchen fitted with sleek, modern cabinetry, tiled floors, and integrated appliances.