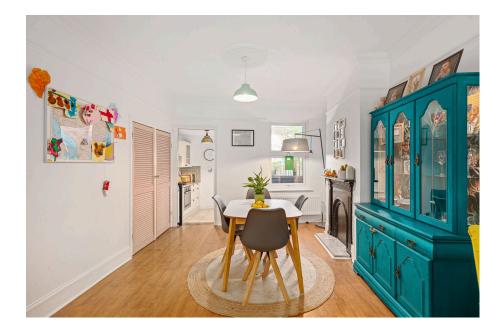

Period Details

Chic Interior Styling

Two Bathrooms

- Immaculate Condition Throughout
- Three Double Bedroom Victorian Terrace

Discover this charming three-bedroom period home, perfectly located on one of Plumstead's most sought-after streets. Recently redecorated, the property now offers contemporary, light-filled living spaces spread across two floors and approximately 1000 sq. ft. of space. The ground floor features a welcoming through reception room, complete with an ornate fireplaces, laminate flooring, and bay window. A stylish kitchen fitted with sleek, modern cabinetry, tiled floors, and integrated appliances.