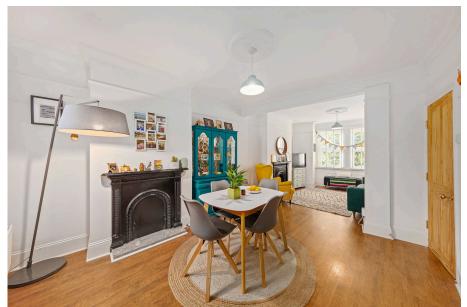

Period Details

Chic Interior Styling

Two Bathrooms

- Immaculate Condition Throughout
- Three Double Bedroom Victorian Terrace

Discover this charming three-bedroom period home, perfectly located on one of Plumstead's most sought-after streets. Recently redecorated, the property now offers contemporary, light-filled living spaces spread across two floors and approximately 1000 sq. ft. of space. The ground floor features a welcoming through reception room, complete with an ornate fireplaces, laminate flooring, and bay window. A stylish kitchen fitted with sleek, modern cabinetry, tiled floors, and integrated appliances.