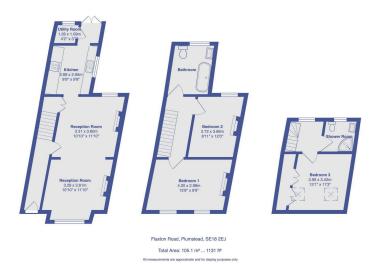

## Flaxton Road, Plumstead, London SE18 2EJ

Offers Over £475,000

**1** 3 **1** 2 **1** 1

- Plumstead and Winns **Commons Nearby**
- Close to Transport and **Amenities**
- Vast amount of Natural Light
  Stylish Modern Bathroom Throughout

Period Details

Chic Interior Styling

Two Bathrooms

- Immaculate Condition Throughout
- Three Double Bedroom Victorian Terrace

Discover this charming three-bedroom period home, perfectly located on one of Plumstead's most sought-after streets. Recently redecorated, the property now offers contemporary, light-filled living spaces spread across two floors and approximately 1000 sq. ft. of space. The ground floor features a welcoming through reception room, complete with an ornate fireplaces, laminate flooring, and bay window. A stylish kitchen fitted with sleek, modern cabinetry, tiled floors, and integrated appliances.

Upstairs, the first floor hosts three spacious double bedrooms, with the front main bedroom benefiting from loads of natural light and stripped wooden floors. The luxurious family bathroom spares no expense, showcasing contemporary tiles, a large bathtub, and Stainless style finishings.