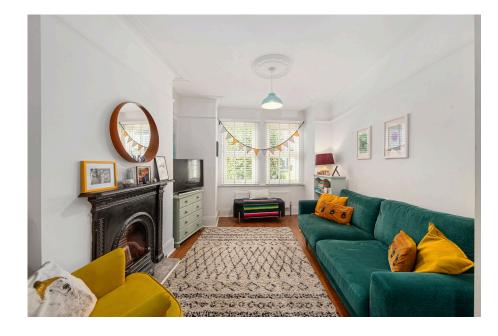

Period Details

Chic Interior Styling

Two Bathrooms

- Immaculate Condition Throughout
- Three Double Bedroom Victorian Terrace

Discover this charming three-bedroom period home, perfectly located on one of Plumstead's most sought-after streets. Recently redecorated, the property now offers contemporary, light-filled living spaces spread across two floors and approximately 1000 sq. ft. of space. The ground floor features a welcoming through reception room, complete with an ornate fireplaces, laminate flooring, and bay window. A stylish kitchen fitted with sleek, modern cabinetry, tiled floors, and integrated appliances.