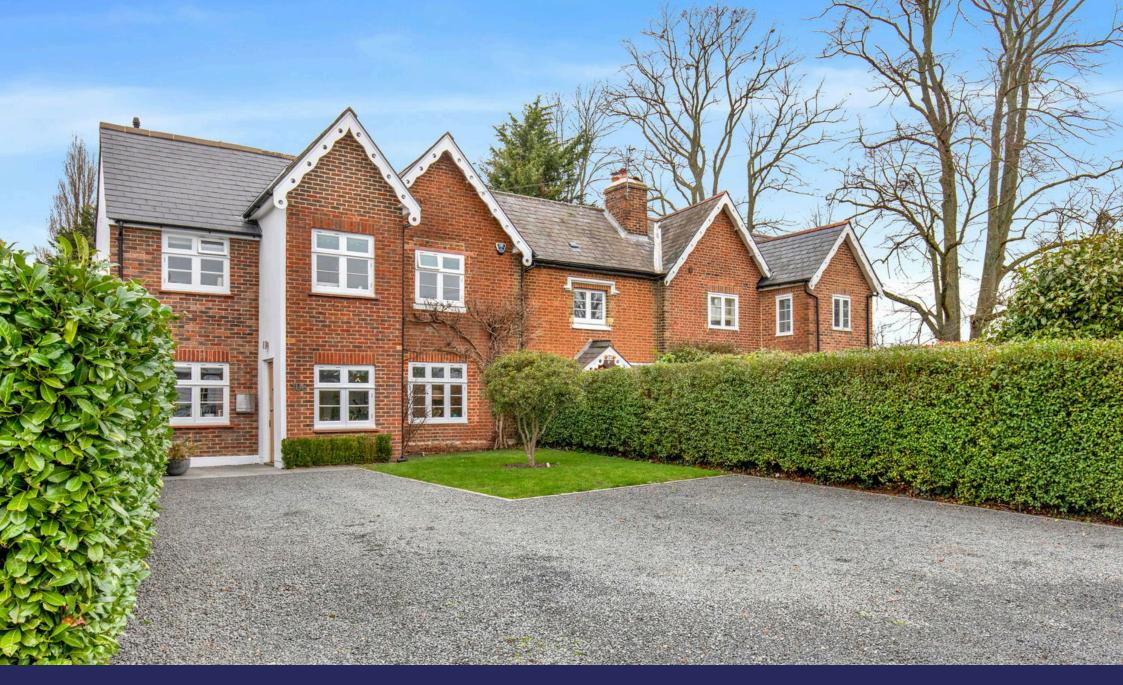

## West Street, Ewell, Epsom, KT17 1XR

## Guide Price £800,000

- Please guote for all enguiries:
  Modernised and extended by WC0847
- Two separate reception rooms
- Spacious downstairs bathroom combined shower room and W.C
- Potential to covert the loft into extra space (stpp)
- EPC Rating C

- our clients to a high standard
- Open plan kitchen diner with bi folding doors onto a landscaped garden
- Separate utility room Five bedrooms and family shower room
- Plenty of off road parking
- Ewell Village location with excellent schools locally

## Please quote for all enquiries: WC0847

This stunning home offers versatile living spaces, high-quality finishes, and a highly desirable location in the heart of Ewell. With its fantastic schools, local amenities, and excellent transport links, it is perfect for growing families. Early viewing is strongly recommended to fully appreciate the character, space, and potential of this lovely family home.