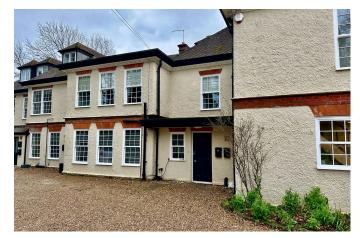

## Chipperfield Road, Kings Langley, WD4 9JB

Guide Price £375,000

Ref: MS0129

Driving off the entrance driveway from Chipperfield Road, you are greeted by the automatic black gates which open onto the gravel courtyard and car park of Friarswood. Constructed in 2022 from the Art Block of Rudolf Steiner School, this private gated development of only 8 flats offers you peace, luxury and tryly living in nature.