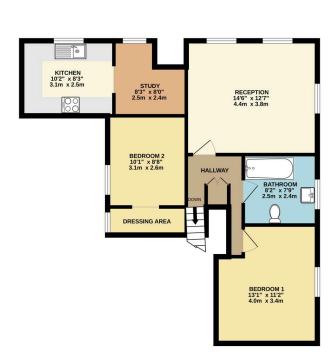

This Two double bedroom top floor modern apartment overlooks the communal private gardens in this magnificent development and has come to market chain free. With only a short walk to Kings Langley cricket fields and woodlands and less than a 10 minute walk to Kings Langley High Street this development is conveniently located for great schools, road links to M25, M1 and A41.

- 2 Double Bedrooms
- Modern Bathroom
- 2 Allocated Parking Spaces
- Chain Free
- Landscaped Communal Gardens with Private Shed

- Modern Fitted Kitchen
- Good Storage
- Gated Development
- Low Service Charges
- Village Location