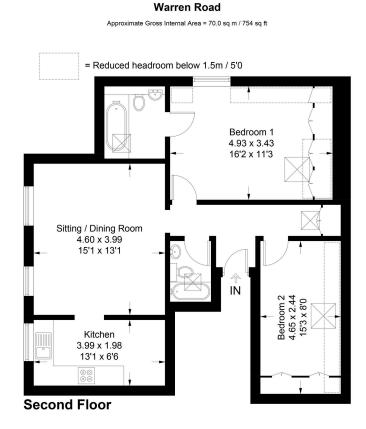

- Gorgeous Two Double Bedroom Top Floor Conversion (754 Sq.Ft)
- Character Appeal and Modern Interiors
- Separate Well Equipped Kitchen
- Shared Garden
- Easy Access Shops, Schools and Amenities

Illustration for identification purposes only, measurements are approximate, not to scale. Fourlabs.co © (ID1154570)