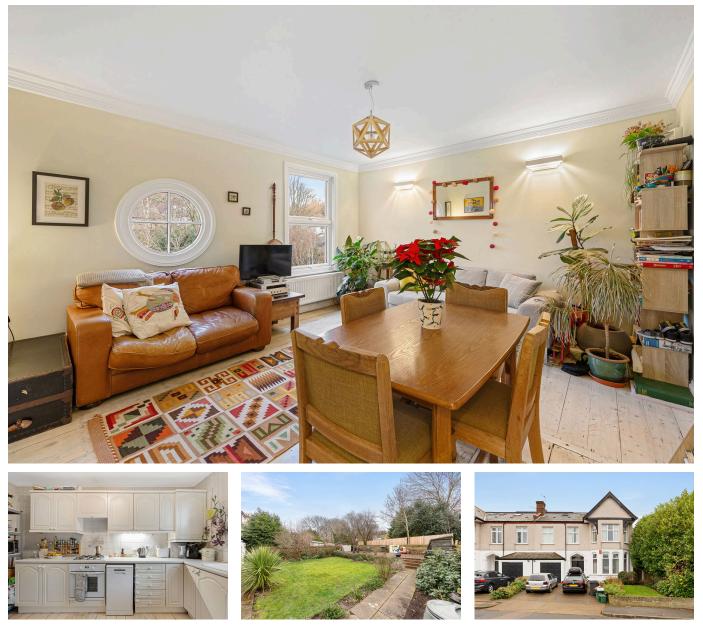

## Warren Avenue, Bromley, BR1

Guide Price £300,000 - £325,000

🍋 2 🖕 2 🚘 1

Please Quote Ref TH0310 For All Enquiries - GUIDE PRICE £300K - £325K - Gorgeous two double bedroom top floor period conversion flat (754 Sq.Ft) with access to a delightful shared garden, superbly situated in a popular residential location within easy reach of excellent transport links and amenities. The property has been beautifully maintained and appointed by the current owners, offering spacious accommodation with a wealth of character appeal and modern interiors throughout. Flowing living space creates the perfect blend of comfort and convenience, with fantastic space for a modern lifestyle. Features include an inviting reception/dining room, well equipped kitchen, family bathroom, principal en-suite, gas central heating, double glazing, and quality floor coverings and neutral decor.

## **Key Features**

- Please Quote Ref TH0310 For All Enquiries
- Sought After Residential Location
- Bright and Spacious Reception/Dining Room
- · Bathroom and Principal En-Suite
- Close to Ravensbourne and Shortlands
  Stations

- Gorgeous Two Double Bedroom Top Floor Conversion (754 Sq.Ft)
- Character Appeal and Modern Interiors
- Separate Well Equipped Kitchen
- Shared Garden
- Easy Access Shops, Schools and Amenities

Illustration for identification purposes only, measurements are approximate, not to scale. Fourlabs.co © (ID1154570)