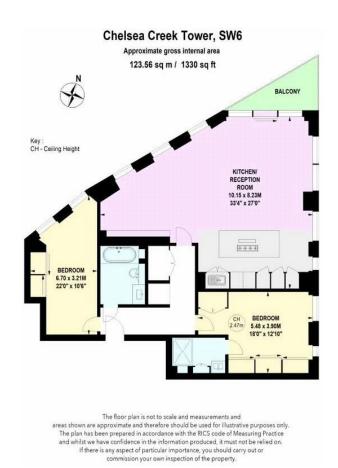

## Park Street, London, SW6

£1,950,000 **1** 2 **1** 2 **1** 1

Luxurious Waterfront Sanctuary at Chelsea Creek Tower

Immerse yourself in waterfront living redefined at the illustrious Chelsea Creek Tower. This impeccably curated two-bedroom, two-bath residence elevates contemporary design with over 1330sq ft of sunlight-drenched elegance. Floor-to-ceiling windows extend the generous openplan layout onto your private balcony overlooking iconic riverside vistas.

## **Key Features**

- Luxury Apartment
- · High Specification
- Furnished
- Balcony
- Short walk to River Thames & Imperial Wharf Station

- · Two Bed Two Bath
- · Open Plan Kitchen Living Room
- 1330 Sq.Ft = 124 Sqm
- 24h Conceirge, Gym, Pool and Spa
- Please Quote JD0696