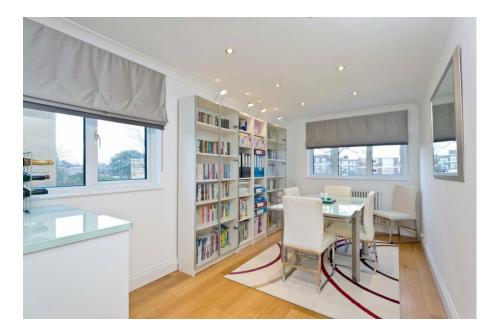

## £1,125,000

- Stunning Three Bedroom Stylish Interiors and Duplex Penthouse Apartment **Contemporary Finish** (1,453 Sq.Ft)
- Two Beautiful Reception Rooms
- Well Equipped Kitchen
- Three Bath/Shower Rooms Large Top Floor Roof Terrace (Two En-Suite)
- Secure Parking

- Long Lease and no Chain
- Close to Excellent Transport
  Property Ref: DA0587 Links and Amenities

Stunning three double bedroom, three bathroom, modern duplex penthouse apartment (1,453 Sq.Ft) boasting large private roof terrace and secure parking, ideally situated close to the heart of Wimbledon, excellent transport links and amenities. Offering bright and spacious accommodation over two floors, stylishly appointed with contemporary design and neutral finish throughout. Property Ref: DA0587.