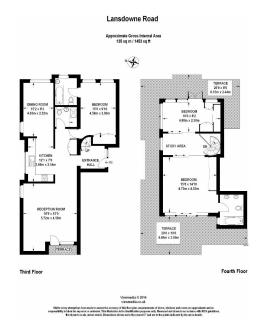

## £1,125,000

- Stunning Three Bedroom Stylish Interiors and Duplex Penthouse Apartment **Contemporary Finish** (1,453 Sq.Ft)
- Two Beautiful Reception Rooms
- Well Equipped Kitchen
- Three Bath/Shower Rooms Large Top Floor Roof Terrace (Two En-Suite)
- Secure Parking

- Long Lease and no Chain
- Close to Excellent Transport
  Property Ref: DA0587 Links and Amenities

Stunning three double bedroom, three bathroom, modern duplex penthouse apartment (1,453 Sq.Ft) boasting large private roof terrace and secure parking, ideally situated close to the heart of Wimbledon, excellent transport links and amenities. Offering bright and spacious accommodation over two floors, stylishly appointed with contemporary design and neutral finish throughout. Property Ref: DA0587.