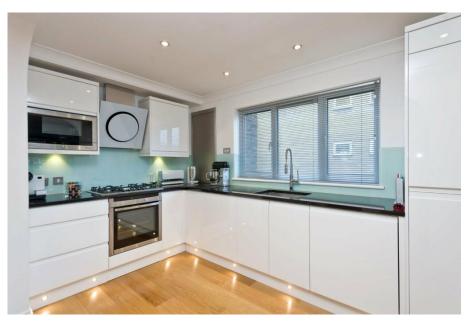

## £1,125,000

- Stunning Three Bedroom Stylish Interiors and Duplex Penthouse Apartment **Contemporary Finish** (1,453 Sq.Ft)
- Two Beautiful Reception Rooms
- Well Equipped Kitchen
- Three Bath/Shower Rooms Large Top Floor Roof Terrace (Two En-Suite)
- Secure Parking

- Long Lease and no Chain
- Close to Excellent Transport
  Property Ref: DA0587 Links and Amenities

Stunning three double bedroom, three bathroom, modern duplex penthouse apartment (1,453 Sq.Ft) boasting large private roof terrace and secure parking, ideally situated close to the heart of Wimbledon, excellent transport links and amenities. Offering bright and spacious accommodation over two floors, stylishly appointed with contemporary design and neutral finish throughout. Property Ref: DA0587.