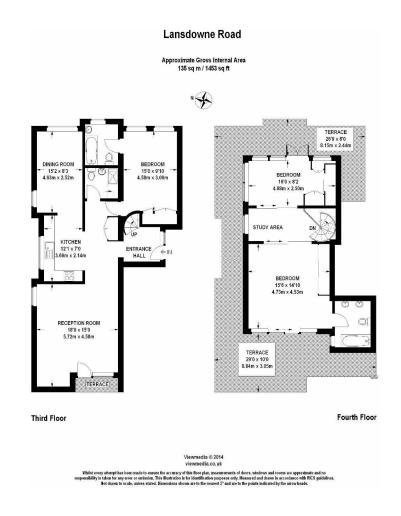

## Lansdowne Road, Wimbledon, SW20

£1,175,000 Page 3 Page 1

Stunning three double bedroom, three bathroom, modern duplex penthouse apartment (1,453 Sq.Ft) boasting large private roof terrace and secure parking, ideally situated close to the heart of Wimbledon, excellent transport links and amenities. Beautifully maintained, the property offers bright and spacious accommodation over two floors (third and fourth), stylishly appointed with contemporary design and neutral finish throughout. Flowing living space creates the perfect blend of luxury and convenience in this fantastic prime residential location. Features include two reception areas, well equipped kitchen, modern shower room, two en-suite bathrooms, bonus upper level study area, gas central heating, double glazing, quality floor coverings and secure entry.