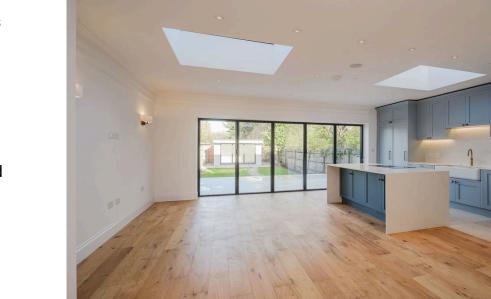

## **Coombe Lane, London, SW20 0RW** Offers Over £1,750,000

- Newly renovated & extended · Miele kitchen appliances
- Solid Quartz kitchen island
  Quooker tap
- Solid Oak flooring

- Underfloor heating
- Burlington Sanitary ware
- No onward chain

Four bedrooms

Two bathrooms (one en-suite)

Drawing room

Impressive kitchen/dining/entertaining room

eXp World UK Ltd is a registered company at Corporation Service Company (UK) Limited, 5 Churchill Place, 10th Floor, London, United Kingdom, E14 5HU. Registered company number is 12016573. VAT Registration Number is 327 4120 29