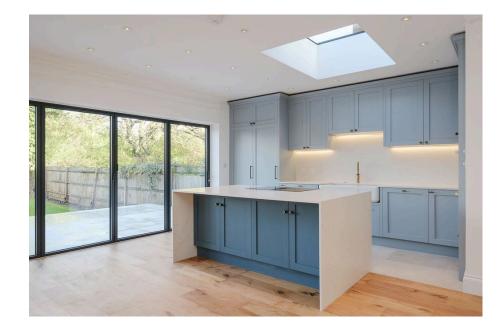

## **Coombe Lane, London, SW20 0RW** Offers Over £1,750,000

- Newly renovated & extended · Miele kitchen appliances
- Solid Quartz kitchen island
  Quooker tap
- Solid Oak flooring

- Underfloor heating
- Burlington Sanitary ware
- No onward chain

Four bedrooms

Two bathrooms (one en-suite)

Drawing room

Impressive kitchen/dining/entertaining room

eXp World UK Ltd is a registered company at Corporation Service Company (UK) Limited, 5 Churchill Place, 10th Floor, London, United Kingdom, E14 5HU. Registered company number is 12016573. VAT Registration Number is 327 4120 29