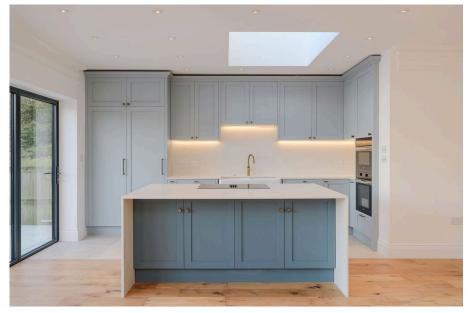

## **Coombe Lane, London, SW20 0RW** Offers Over £1,750,000

- Newly renovated & extended · Miele kitchen appliances
- Solid Quartz kitchen island
  Quooker tap
- Solid Oak flooring

- Underfloor heating
- Burlington Sanitary ware
- No onward chain

- Bluetooth enabled sound system
- Property Ref GB1089

An exceptional semi-detached residence, extensively renovated and extended to an impeccable standard, offering thoughtfully designed accommodation ideal for modern family living.

Every detail has been carefully considered, seamlessly blending period charm with contemporary elegance, particularly in the beautifully crafted rear ground-floor extension. Superior fixtures, fittings, and expertly executed joinery elevate this fourbedroom family home to a truly luxurious standard.

Four bedrooms

Two bathrooms (one en-suite)

Drawing room

Impressive kitchen/dining/entertaining room

eXp World UK Ltd is a registered company at Corporation Service Company (UK) Limited, 5 Churchill Place, 10th Floor, London, United Kingdom, E14 5HU. Registered company number is 12016573. VAT Registration Number is 327 4120 29