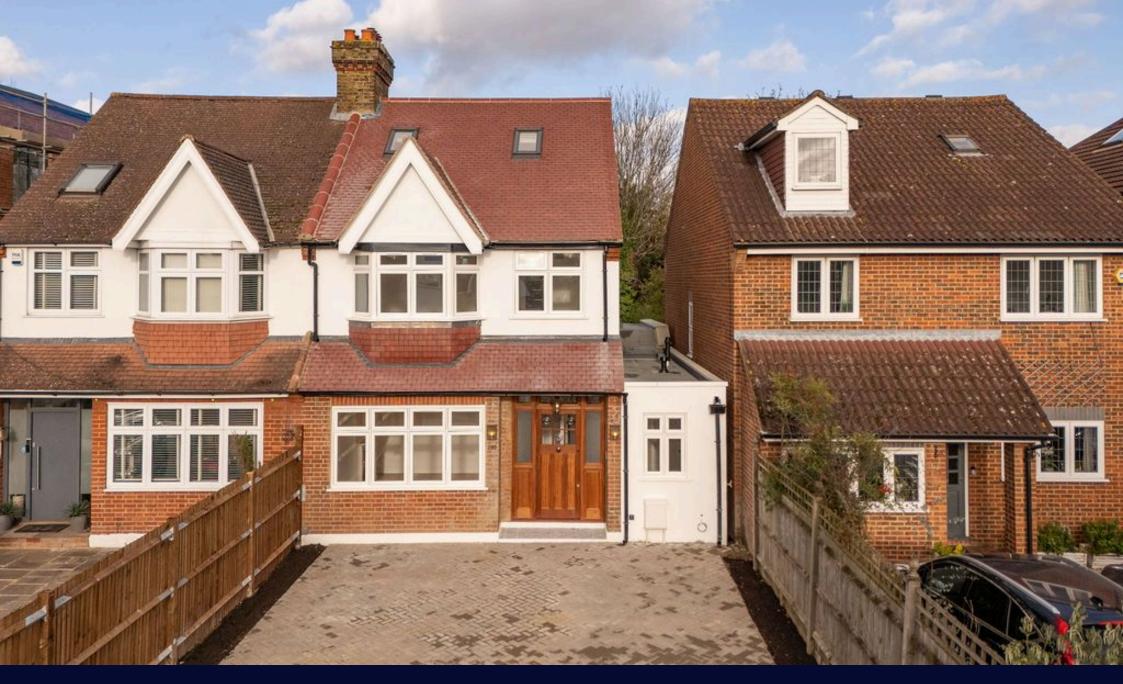

## **Coombe Lane, London, SW20 0RW** Offers Over £1,750,000

- Newly renovated & extended · Miele kitchen appliances
- Solid Quartz kitchen island
  Quooker tap
- Solid Oak flooring

- Underfloor heating
- Burlington Sanitary ware
- No onward chain

- Bluetooth enabled sound system
- Property Ref GB1089

An exceptional semi-detached residence, extensively renovated and extended to an impeccable standard, offering thoughtfully designed accommodation ideal for modern family living.

Every detail has been carefully considered, seamlessly blending period charm with contemporary elegance, particularly in the beautifully crafted rear ground-floor extension. Superior fixtures, fittings, and expertly executed joinery elevate this fourbedroom family home to a truly luxurious standard.